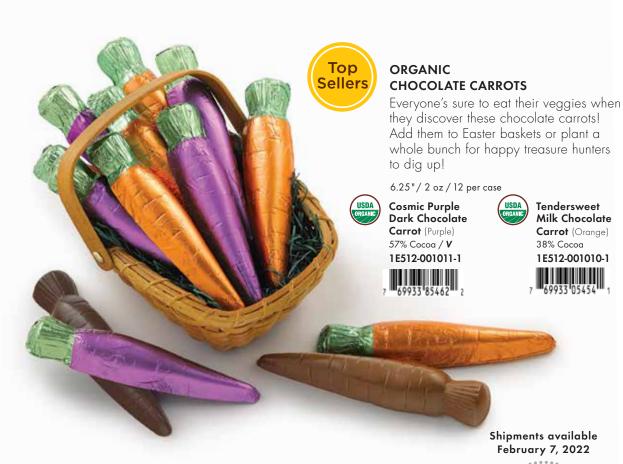

#### **ORGANIC SOLID CLASSIC BUNNIES**

There's nothing more exciting than knowing that your favorite bunny will be waiting for you on Easter morning!

5" / 3.5 oz / 12 per case

White Chocolate Bunny 1E512-001012-1

Milk Chocolate Bunny 38% Cocoa

The Goodtime Bunny 16.5" / 3.25 lbs / 1 per case 38% Cocoa / Milk

1E512-001014-1

5" / 5 oz / 12 per case 43% Cocoa / Dark-Milk

1E512-001003-1

**ORGANIC • FRESH • FAIR** 

**ORGANIC CERTIFIED** the best choice to avoid GMOs

100% **FAIR TRADE** CERTIFIED CHOCOLATE

one stop shopping for organic Easter

products

good practices and

good products go

hand in hand

**ASK YOUR SALES REP** 

about the NEW 5" vegan Oat-Milk **Bunny!** 

Vegan Oat-Milk Bunny 5"/ 12 per case

43% Cocoa / V 1E312-000200-1

**Solid Dark Chocolate** Hopp'n Bunny

5.5" / 3.75 oz / 12 per case 57% Cocoa / **V** 

1E512-001002-1