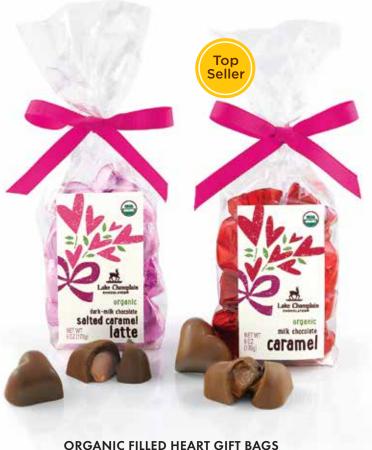

## **SALES RESULTS** you'll love

True love requires all the right ingredients. That's why we craft every heart with love and fill with only the best — fresh, local ingredients, organic goodness, and fair trade certified chocolate.

15 piece / 6 oz / 12 per case

**Salted Caramel** Latte Hearts 43% Cocoa / Dark-Milk 1V508-000007-1

Caramel Hearts 38% Cocoa / Milk 1V508-000006-1

**Dark Chocolate** Hearts 21 piece / 5.9 oz 57% Cocoa / **V** 