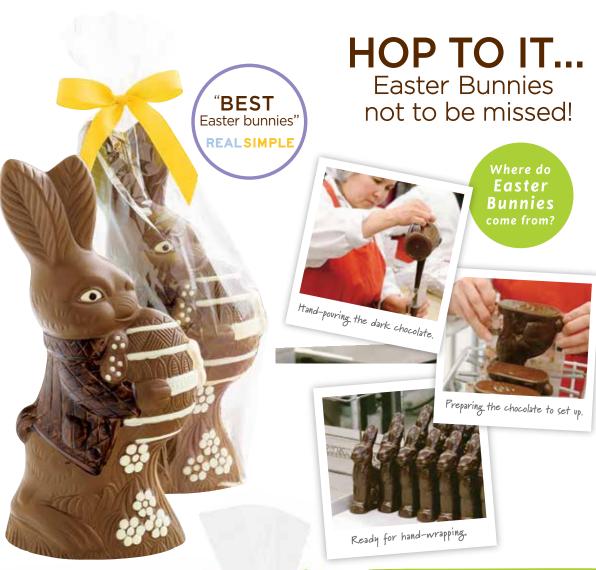

#### **ORGANIC SOLID CLASSIC BUNNIES**

There's nothing more exciting than knowing that your favorite bunny will be waiting for you on Easter morning!

5" / 3.5 oz / 12 per case

White Chocolate Bunny 1E512-001012-1

Milk Chocolate Bunny 38% Cocoa

The Goodtime Bunny 16.5" / 3.25 lbs / 1 per case 38% Cocoa / Milk

1E512-001014-1

5" / 5 oz / 12 per case 43% Cocoa / Dark-Milk

1E512-001003-1

**ORGANIC • FRESH • FAIR** 

**ORGANIC CERTIFIED** the best choice to avoid GMOs

100% **FAIR TRADE** CERTIFIED CHOCOLATE

one stop shopping for organic Easter

products

good practices and

good products go

hand in hand

**ASK YOUR SALES REP** 

about the NEW 5" vegan Oat-Milk **Bunny!** 

Vegan Oat-Milk Bunny 5"/ 12 per case

43% Cocoa / V 1E312-000200-1

**Solid Dark Chocolate** Hopp'n Bunny

5.5" / 3.75 oz / 12 per case 57% Cocoa / **V** 

1E512-001002-1