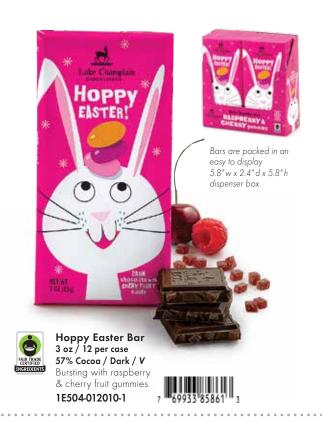

# for the biggest chocolate holiday of the year!

No one can resist these delicious filled chocolate eggs — made from the best ingredients, like fresh cream and fair trade certified chocolate.

These are the Easter treats your customers will ask for by name and purchase by the dozens!