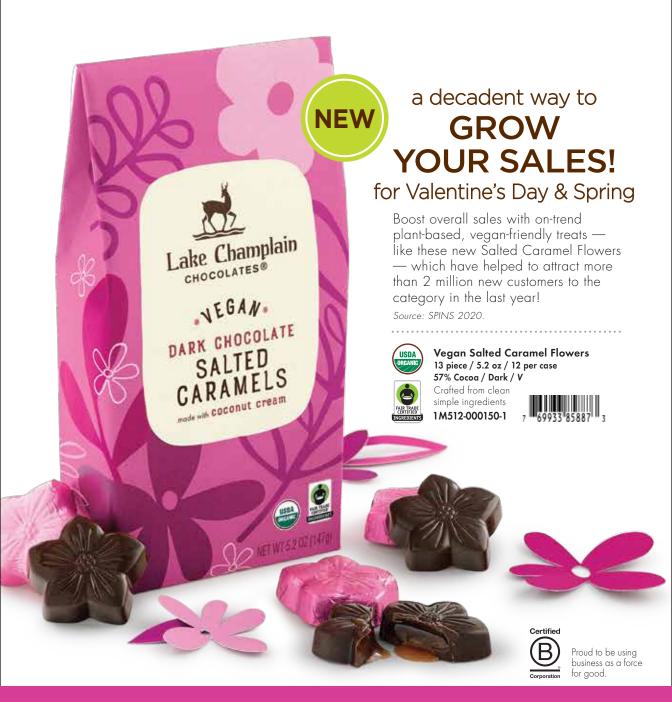

### for Valentine's Day & Spring

Plant-based treats, like these extraordinary new vegan caramel flowers and vegan truffles, drive double-digit growth as consumers seek "better-for-me" options.

Source: SPINS, 2021.

Made Tree-Free™ by Emerald Ecovations

This innovative new vegan caramel flower packaging is made from sustainably-sourced bagasse, the pulpy by-product of the sugar making process, and is printed with eco-friendly vegetable inks!

Vegan Salted Caramel Flowers
13 piece / 5.2 oz / 12 per case
57% Cocoa / Dark / V
Crafted from clean simple ingredients
1M512-000150-1

Luke Champlain

NETWI 22 02 (629)

Lake Champlain

Lake Champlain

NEGAN

CHOCOLATE