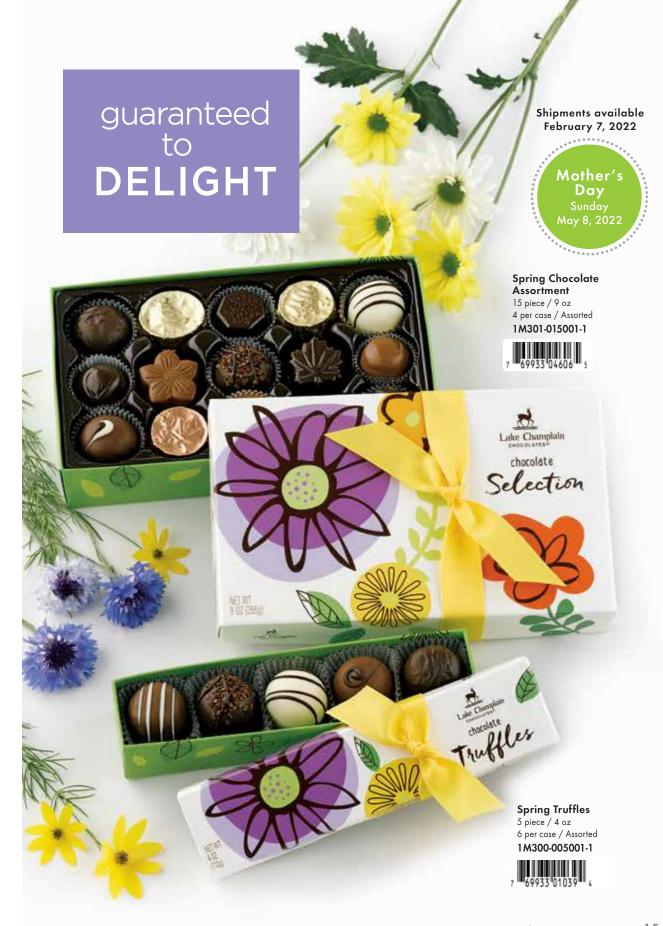

 Shipments available February 7, 2022

17 piece / 8 oz / 8 per case

Milk and Dark

1E507-000009-1

Great value,

1E312-000100-1