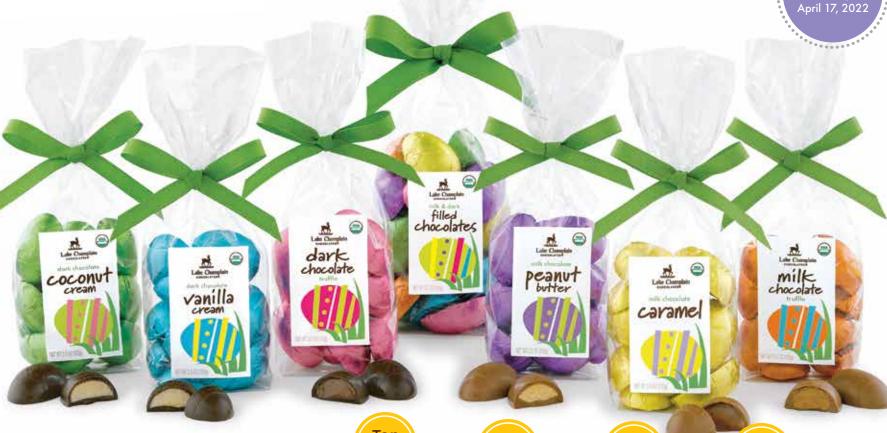

#### **ORGANIC EGG DISPENSERS**

96 piece / .45 oz / 1 dispenser per case

Coconut Cream Eggs 57% Cocoa / Dark 1E507-090003-1

#### Vanilla Cream Eggs 57% Cocoa / Dark 1E507-090005-1

Dark Chocolate Truffle Eggs 57% Cocoa

Milk Chocolate
Truffle Eggs
38% Cocoa

1E507-090006-1

Peanut Butter Eggs 38% Cocoa / Milk 1E507-090002-1

Caramel Eggs 38% Cocoa / Milk 1E507-090001-1

### ORGANIC EGG GIFT BAGS 12 per case

Coconut Cream Egg 12 piece / 5.5 oz 57% Cocoa / Dark 1E507-000003-1

Vanilla Cream Eggs 12 piece / 5.5 oz 57% Cocoa / Dark 1E507-000005-1

#### Dark Chocolate Truffle Eggs 12 piece / 5.5 oz 57% Cocoa

1E507-000004-1

Assorted Eggs 26 piece / 12 oz 1E507-000100-1

Top Seller

Top

Seller

Milk Chocolate Truffle Eggs 12 piece / 5.5 oz 38% Cocoa

**ADORABLE** and ready for gifting