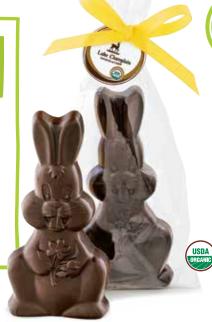

#### **ORGANIC SOLID CLASSIC BUNNIES**

There's nothing more exciting than knowing that your favorite bunny will be waiting for you on Easter morning!

5" / 3.5 oz / 12 per case

White Chocolate Bunny 1E512-001012-1

Milk Chocolate Bunny 38% Cocoa

The Goodtime Bunny 16.5" / 3.25 lbs / 1 per case 38% Cocoa / Milk

1E512-001014-1

5" / 5 oz / 12 per case 43% Cocoa / Dark-Milk

1E512-001003-1

**ORGANIC • FRESH • FAIR** 

**ORGANIC CERTIFIED** the best choice to avoid GMOs

100% **FAIR TRADE** CERTIFIED CHOCOLATE

one stop shopping for organic Easter

products

good practices and

good products go

hand in hand

**ASK YOUR SALES REP** 

about the NEW 5" vegan Oat-Milk **Bunny!** 