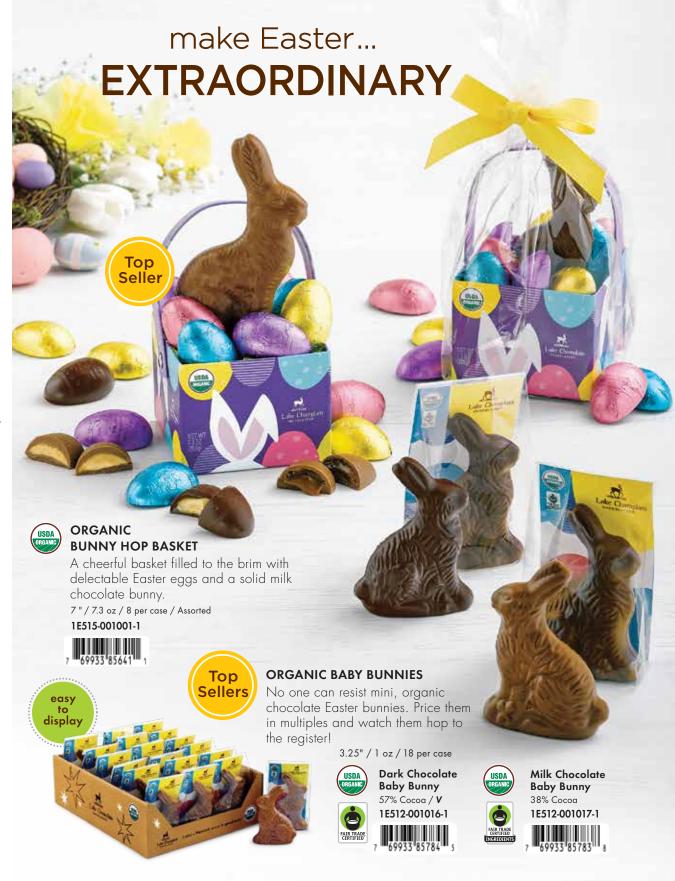

#### **ORGANIC SOLID CLASSIC BUNNIES**

There's nothing more exciting than knowing that your favorite bunny will be waiting for you on Easter morning!

5" / 3.5 oz / 12 per case

White Chocolate Bunny 1E512-001012-1

Milk Chocolate Bunny 38% Cocoa

The Goodtime Bunny 16.5" / 3.25 lbs / 1 per case 38% Cocoa / Milk

1E512-001014-1

5" / 5 oz / 12 per case 43% Cocoa / Dark-Milk

1E512-001003-1

**ORGANIC • FRESH • FAIR** 

**ORGANIC CERTIFIED** the best choice to avoid GMOs

100% **FAIR TRADE** CERTIFIED CHOCOLATE

one stop shopping for organic Easter

products

good practices and

good products go

hand in hand

**ASK YOUR SALES REP** 

about the NEW 5" vegan Oat-Milk **Bunny!** 

Vegan Oat-Milk Bunny 5"/ 12 per case

43% Cocoa / V 1E312-000200-1

**Solid Dark Chocolate** Hopp'n Bunny

5.5" / 3.75 oz / 12 per case 57% Cocoa / **V** 

1E512-001002-1