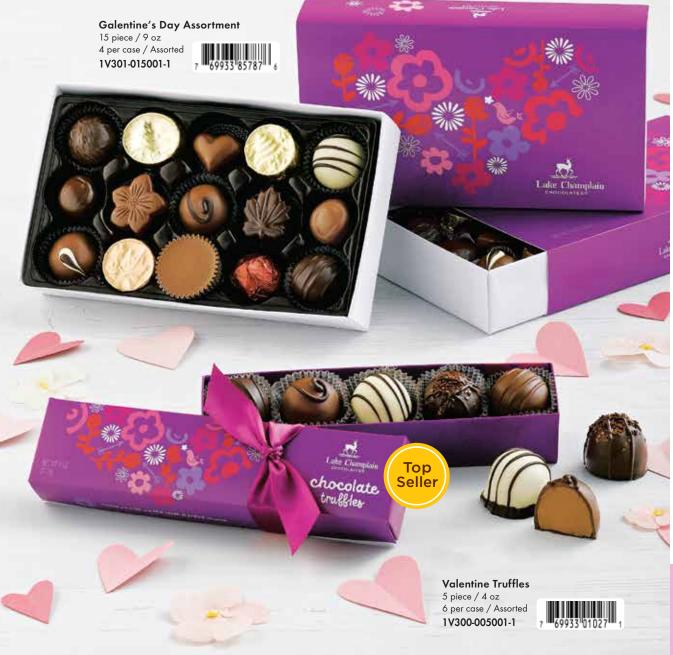

#### Shipments available December 13, 2021

Galentine's
Day
Sunday
February 13, 2022
Valentine's Day
Monday
February 14, 2022

# share the LOVE

There's nothing sweeter than getting a box of chocolates on Valentine's Day. That's why about 90% of Americans buy Valentine's Day gifts, not just for their special someone, but to share with friends and family as well. Our gourmet chocolate assortments are the perfect crowd-pleaser for any family or Galentine's Day celebration!