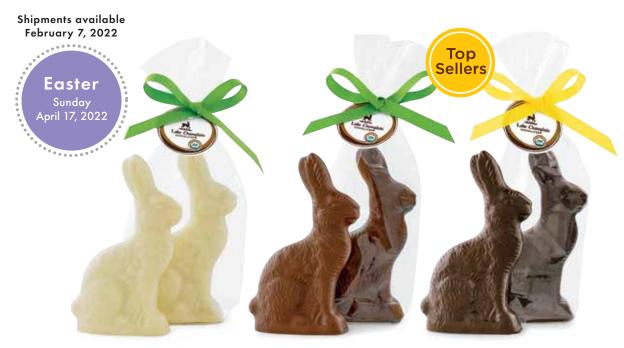

#### **ORGANIC SOLID CLASSIC BUNNIES**

There's nothing more exciting than knowing that your favorite bunny will be waiting for you on Easter morning!

5" / 3.5 oz / 12 per case

White Chocolate Bunny 1E512-001012-1

Milk Chocolate Bunny 38% Cocoa

The Goodtime Bunny 16.5" / 3.25 lbs / 1 per case 38% Cocoa / Milk

1E512-001014-1

5" / 5 oz / 12 per case 43% Cocoa / Dark-Milk

1E512-001003-1

**ORGANIC • FRESH • FAIR** 

**ORGANIC CERTIFIED** the best choice to avoid GMOs

Vegan Oat-Milk Bunny 5"/ 12 per case

43% Cocoa / V 1E312-000200-1

**Solid Dark Chocolate** Hopp'n Bunny

5.5" / 3.75 oz / 12 per case 57% Cocoa / **V** 

1E512-001002-1