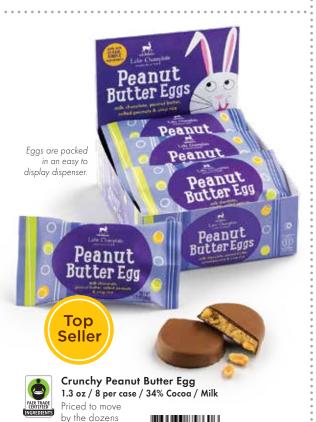

# for the biggest chocolate holiday of the year!

No one can resist these delicious filled chocolate eggs — made from the best ingredients, like fresh cream and fair trade certified chocolate.

These are the Easter treats your customers will ask for by name and purchase by the dozens!