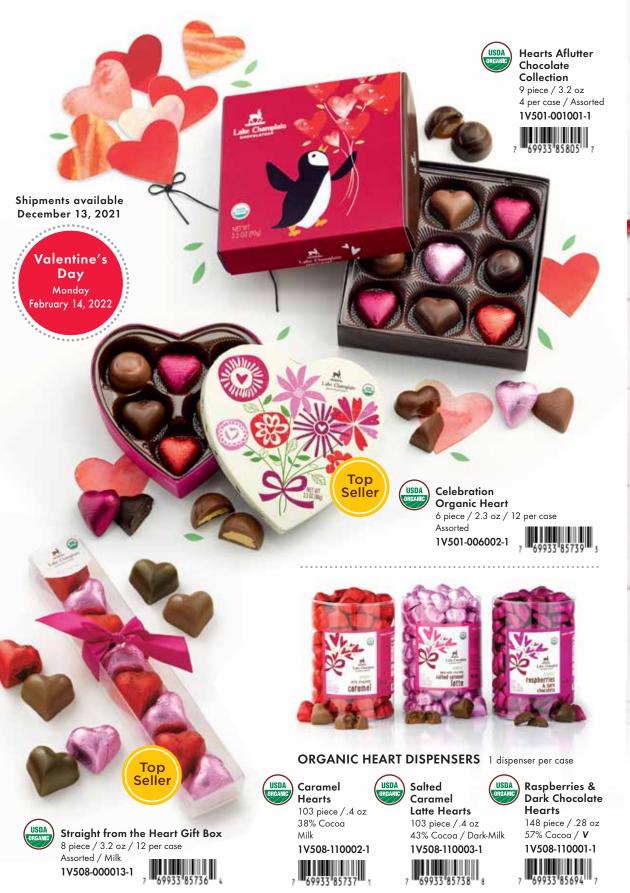

15 piece / 6 oz / 12 per case

**Salted Caramel** Latte Hearts 43% Cocoa / Dark-Milk 1V508-000007-1

Caramel Hearts 38% Cocoa / Milk 1V508-000006-1

**Dark Chocolate** Hearts 21 piece / 5.9 oz 57% Cocoa / **V** 

1V508-000003-1

57% Cocoa / **V** 1V508-000004-1

Milk Chocolate Hearts 21 piece / 5.9 oz 38% Cocoa

**BUILD A BIG DISPLAY** 

49%

of Americans buy a box of **CHOCOLATES** FOR THEMSELVES on Valentine's Day

WELL-STOCKED

#### Shipments available December 13, 2021

Galentine's
Day
Sunday
February 13, 2022
Valentine's Day
Monday
February 14, 2022