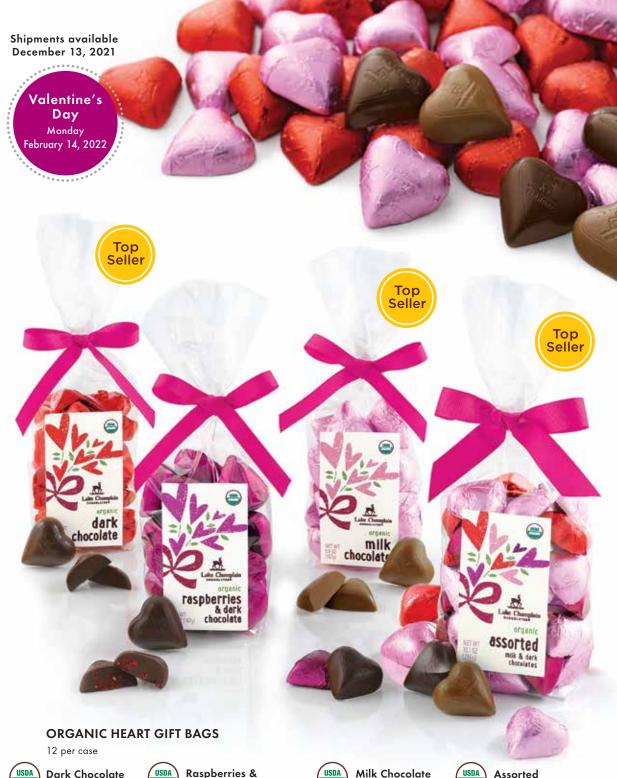

#### Shipments available December 13, 2021

Galentine's
Day
Sunday
February 13, 2022
Valentine's Day
Monday
February 14, 2022

# share the LOVE

There's nothing sweeter than getting a box of chocolates on Valentine's Day. That's why about 90% of Americans buy Valentine's Day gifts, not just for their special someone, but to share with friends and family as well. Our gourmet chocolate assortments are the perfect crowd-pleaser for any family or Galentine's Day celebration!