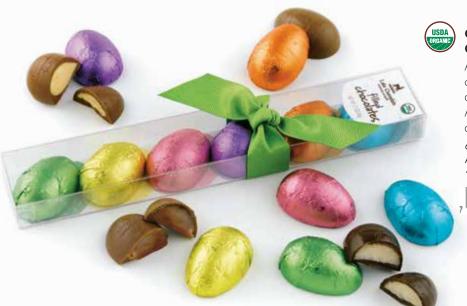

#### **ORGANIC EGG DISPENSERS**

96 piece / .45 oz / 1 dispenser per case

Coconut Cream Eggs 57% Cocoa / Dark 1E507-090003-1

#### Vanilla Cream Eggs 57% Cocoa / Dark 1E507-090005-1

Dark Chocolate Truffle Eggs 57% Cocoa

Milk Chocolate
Truffle Eggs
38% Cocoa

1E507-090006-1

Peanut Butter Eggs 38% Cocoa / Milk 1E507-090002-1

Caramel Eggs 38% Cocoa / Milk 1E507-090001-1

# GET EGG-CITED

# for the biggest chocolate holiday of the year!

No one can resist these delicious filled chocolate eggs — made from the best ingredients, like fresh cream and fair trade certified chocolate.

These are the Easter treats your customers will ask for by name and purchase by the dozens!