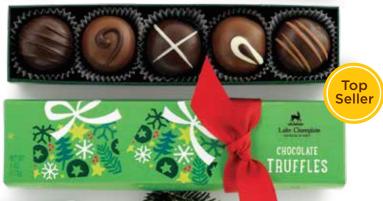

Holiday Chocolates of Vermont 16 piece / 7.6 oz / 8 per case Assorted

1X302-016001-1

Holiday shipments available October 1, 2021

> Gift boxes containing truffles available October 15, 2021

Christmas Saturday December 25, 2021

Holiday Selection 30 piece / 18.1 oz 6 per case / Assorted 1X301-030001-1

7 69933 04605

Holiday Truffles 5 piece / 4 oz 12 per case / Assorted 1X300-005001-1

1(