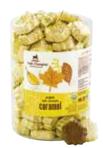

**AUTUMN ORGANIC LEAF GIFT BAGS** 

10 piece / 5 oz 38% Cocoa / Milk 1F512-000014-1

carame

peanut

butter

Autumn

Shipments available

August 9, 2021