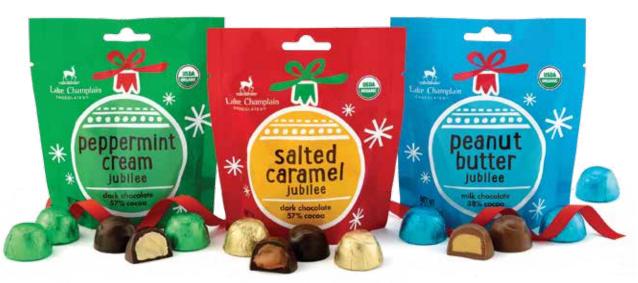

#### ORGANIC JUBILEE GIFT BAGS 10 piece / 5 oz / 12 per case

Precious packages, filled with our most popular organic confections – perfect for gifting and enjoying!

Peppermint Cream Jubilees 57% Cocoa / Dark 1X512-001003-1

Salted Caramel Jubilees 57% Cocoa / Dark 1X512-001002-1

Peanut Butter Jubilees 38% Cocoa / Milk 1X512-001000-1

Shipments available October 1, 2021

HOLIDAY GIFTING made easy

Complete your seasonal displays by cross-merchandising with all-occasion coin bags.

Assorted Jubilee Gift Bag 15 piece / 7.5 oz / 12 per case 1X512-001050-1

Assorted Jubilee Gift Box 6 piece / 3 oz / 12 per case 1X512-002001-1

91%

of Americans
plan to give
CHOCOLATES
AS A GIFT
friends and fam