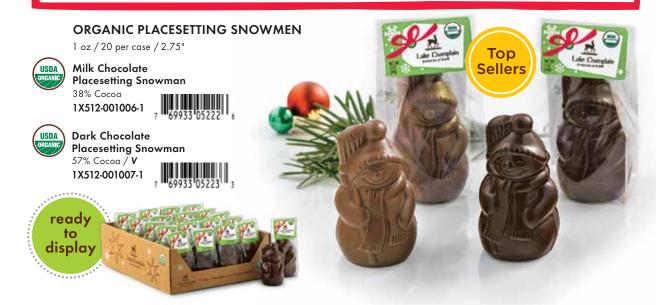

57% Cocoa / V

1F512-001002-1

Don't pass up sales by going straight from Halloween to Christmas. Stock your shelves with the extraordinary hostess gifts, table favors and travel-friendly desserts your customers are

**Placesetting Turkey** 

38% Cocoa

1F512-001003-1