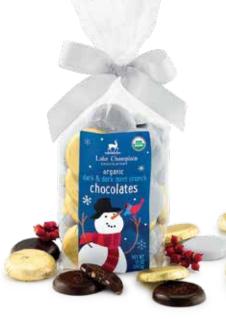

# give the gift of **JOY**

It's the biggest shopping season of the year, and there's nothing better than the gift of gourmet chocolate to spread joy to friends, family, and coworkers. You can't go wrong with our eye-catching selection of irresistibly delicious, ready-to-go gifts!

Holiday Chocolates of Vermont 16 piece / 7.6 oz / 8 per case Assorted

1X302-016001-1

Holiday shipments available October 1, 2021

> Gift boxes containing truffles available October 15, 2021

Christmas Saturday December 25, 2021