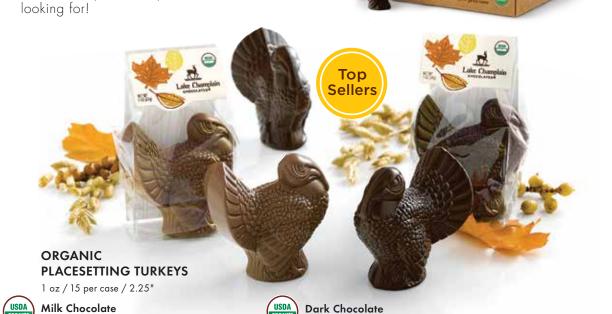

#### AUTUMN ORGANIC DISPENSERS 1 dispenser per case

57% Cocoa / Dark 1F512-090004-1

Caramel

Leaves 87 piece /.5 oz 38% Cocoa / Milk 1F512-090001-1

whsl.LakeChamplainChocolates.com 

**Placesetting Turkey** 

57% Cocoa / V

1F512-001002-1

Don't pass up sales by going straight from Halloween to Christmas. Stock your shelves with the extraordinary hostess gifts, table favors and travel-friendly desserts your customers are

**Placesetting Turkey** 

38% Cocoa

1F512-001003-1