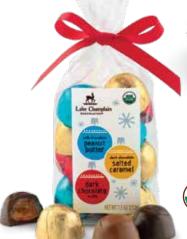

#### ORGANIC JUBILEE GIFT BAGS 10 piece / 5 oz / 12 per case

Precious packages, filled with our most popular organic confections – perfect for gifting and enjoying!

Peppermint Cream Jubilees 57% Cocoa / Dark 1X512-001003-1

Salted Caramel Jubilees 57% Cocoa / Dark 1X512-001002-1

Peanut Butter Jubilees 38% Cocoa / Milk 1X512-001000-1

Shipments available October 1, 2021

HOLIDAY GIFTING made easy

Complete your seasonal displays by cross-merchandising with all-occasion coin bags.