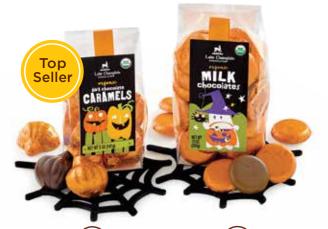

**HALLOWEEN ORGANIC GIFT BAGS** 

12 per case

USDA

**Caramel Pumpkins** 10 piece / 5 oz 57% Cocoa / Dark 1F512-000011-1

**Dark Chocolate Halloween Squares Bags** 57% Cocoa / **V** 

1F519-001001-1

Milk Chocolate **Halloween Squares Bags** 38% Cocoa

1F519-001000-1

**Dark Chocolate Halloween Squares** 57% Cocoa / **V** 1F519-106002-1

Milk Chocolate **Halloween Squares** 38% Cocoa

1F519-106001-1

maple

caramel

Sellers

12 per case

**AUTUMN ORGANIC LEAF GIFT BAGS** 

10 piece / 5 oz 38% Cocoa / Milk 1F512-000014-1

carame

peanut

butter

Autumn

Shipments available

August 9, 2021