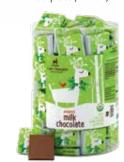

**HALLOWEEN ORGANIC GIFT BAGS** 

12 per case

USDA

**Caramel Pumpkins** 10 piece / 5 oz 57% Cocoa / Dark 1F512-000011-1

**Dark Chocolate Halloween Squares Bags** 57% Cocoa / **V** 

1F519-001001-1

Milk Chocolate **Halloween Squares Bags** 38% Cocoa

1F519-001000-1

**Dark Chocolate Halloween Squares** 57% Cocoa / **V** 1F519-106002-1

Milk Chocolate **Halloween Squares** 38% Cocoa

1F519-106001-1

maple

caramel

Sellers

12 per case