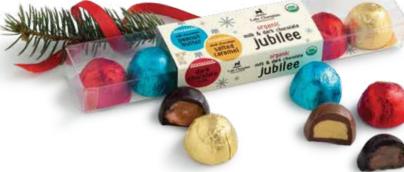

#### ORGANIC JUBILEE GIFT BAGS 10 piece / 5 oz / 12 per case

Precious packages, filled with our most popular organic confections – perfect for gifting and enjoying!

Peppermint Cream Jubilees 57% Cocoa / Dark 1X512-001003-1

Salted Caramel Jubilees 57% Cocoa / Dark 1X512-001002-1

Peanut Butter Jubilees 38% Cocoa / Milk 1X512-001000-1

Shipments available October 1, 2021

HOLIDAY GIFTING made easy

Complete your seasonal displays by cross-merchandising with all-occasion coin bags.

Assorted Jubilee Gift Bag 15 piece / 7.5 oz / 12 per case 1X512-001050-1

Assorted Jubilee Gift Box 6 piece / 3 oz / 12 per case 1X512-002001-1

91%

of Americans
plan to give
CHOCOLATES
AS A GIFT
friends and fam