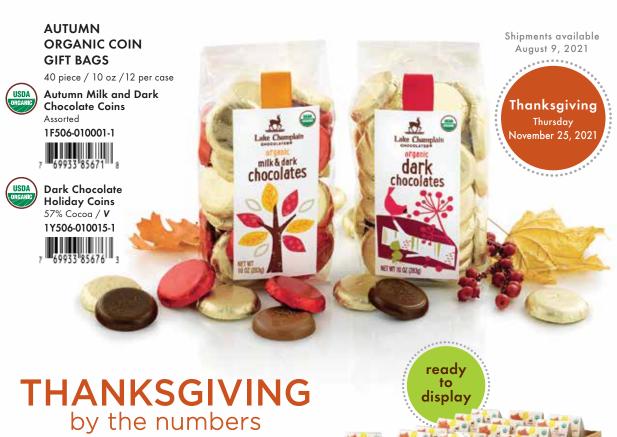

**AUTUMN ORGANIC LEAF GIFT BAGS** 

10 piece / 5 oz 38% Cocoa / Milk 1F512-000014-1

carame

peanut

butter

Autumn

Shipments available

August 9, 2021

Assorted Leaf Bag 15 piece / 7.5 oz Assorted 1F512-000017-1