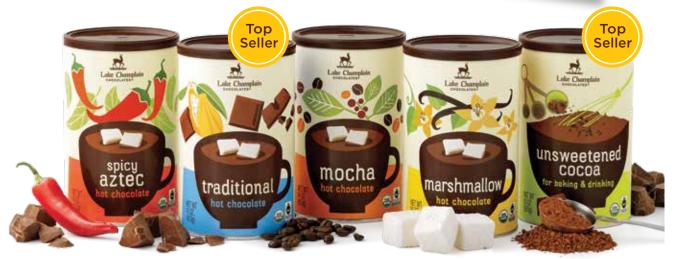

# a sweet way to **BOOST SALES**

There is something so deliciously satisfying about a warm mug of gourmet hot chocolate. This vegan-friendly product is great as a stand-alone gift or bundled together with a mug and marshmallows.

# ORGANIC HOT CHOCOLATE 6 per case (1) V

Sellers

peppermint

40 piece / 10 oz 12 per case

Winter Coins 1X506-001002-1

1X506-001001-1

Top

chocolates