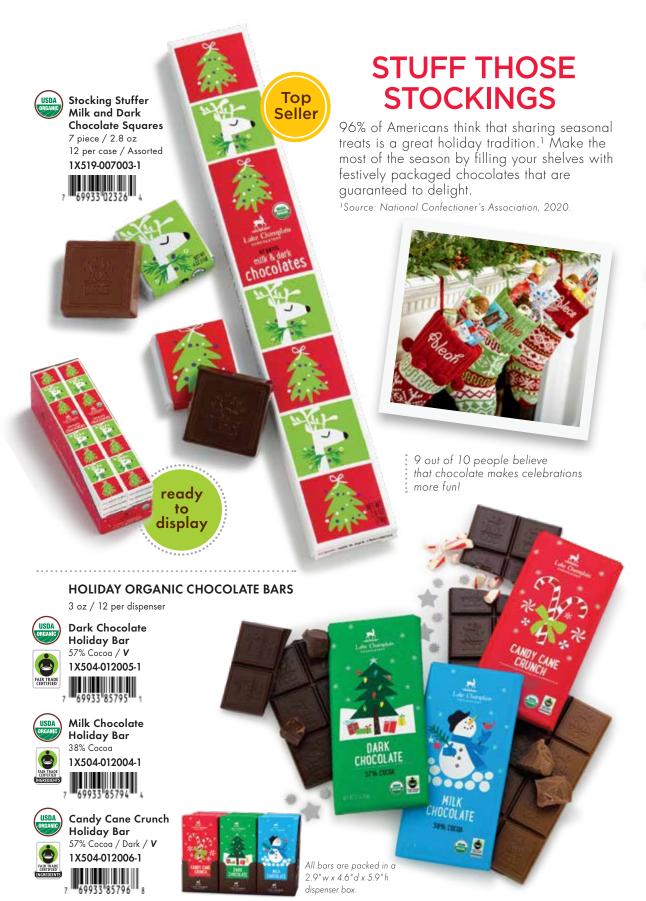

# give the gift of **JOY**

It's the biggest shopping season of the year, and there's nothing better than the gift of gourmet chocolate to spread joy to friends, family, and coworkers. You can't go wrong with our eye-catching selection of irresistibly delicious, ready-to-go gifts!