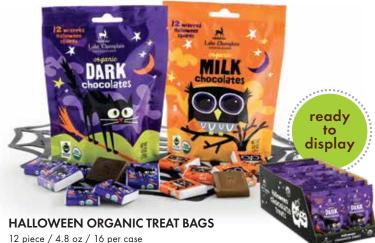

**HALLOWEEN ORGANIC GIFT BAGS** 

12 per case

USDA

**Caramel Pumpkins** 10 piece / 5 oz 57% Cocoa / Dark 1F512-000011-1

**Dark Chocolate Halloween Squares Bags** 57% Cocoa / **V** 

1F519-001001-1

Milk Chocolate **Halloween Squares Bags** 38% Cocoa

1F519-001000-1

**Dark Chocolate Halloween Squares** 57% Cocoa / **V** 1F519-106002-1

Milk Chocolate **Halloween Squares** 38% Cocoa

1F519-106001-1

maple

caramel

Sellers

12 per case