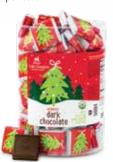

### **HOLIDAY ORGANIC SQUARES DISPENSERS**

106 piece / .4 oz / 1 dispenser per case

Milk Chocolate **Holiday Squares** 38% Cocoa 1X519-106002-1

**Dark Chocolate Holiday Squares** 57% Cocoa / **V** 1X519-106003-1