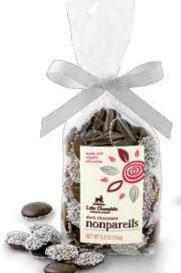

Source: SPINS, 2020

NEGAN

CHOCOLATE

TRUFFLES

6 piece / 2.2 oz / 12 per case 54% Cocoa / Dark / V

Bright, red raspberry and luscious, dark chocolate

1Y300-100006-1

**Dark Chocolate Nonpareils** 50 piece / 5.8 oz / 12 per case 57% Cocoa / **V** 