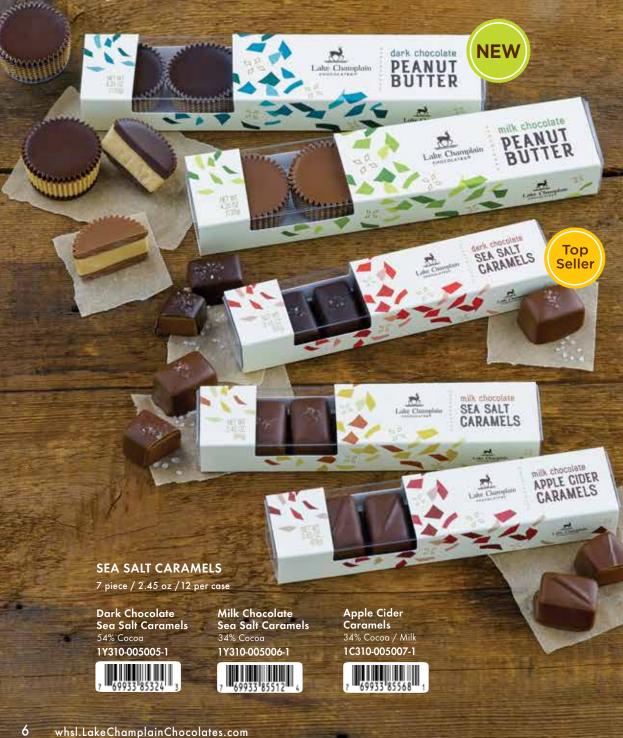

## PEANUT BUTTER CHOCOLATES

5 piece / 4.25 oz /12 per case

**Dark Chocolate Peanut Butter** Chocolates

1Y310-005555-1

Milk Chocolate Peanut Butter

1Y310-005001-1

NET WT 22 02 (6

Vegan treats, like these two new raspberry and dark chocolate vegan truffles, continue to rise in popularity. The plant-based category has grown 35% in the last year, drawing in more than 2 million new customers!