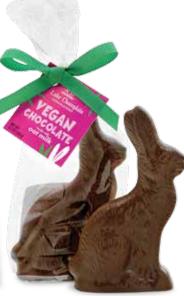

### **BABY BUNNIES**

Price in multiples and watch these adorable, organic bunnies hop to the register!

3.25" / 1 oz / 18 per case

**Dark Chocolate Baby Bunny** 57% Cocoa / **V** 1E512-001016-1

Milk Chocolate Baby Bunny 38% Cocoa

1E512-001017-1

display

ORGANIC • FRESH • FAIR

ORGANIC CERTIFIED the best choice to avoid GMOs

100% FAIR TRADE CERTIFIED CHOCOLATE

good practices and good products go hand in hand

Solid Dark Chocolate Hopp'n Bunny 5.5" / 3.75 oz / 12 per case 57% Cocoa / **V** 

#### **SOLID CLASSIC BUNNIES**

There's nothing more exciting than knowing that your favorite bunny will be waiting for you on Easter morning!

5" / 3.5 oz / 12 per case

White Chocolate Bunny 1E512-001012-1

5" / 3.7 oz / 12 per case

Milk Chocolate Bunny

1E512-001004-1

Dark Chocolate Bunny

57% Cocoa / **V** 1E512-001008-1

Preparing the chocolate to set up.

Vegan Oat-Milk Bunny 5"/ 12 per case 43% Cocoa / **V** 1E312-000200-1