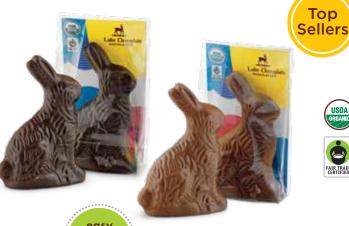

### **BABY BUNNIES**

Price in multiples and watch these adorable, organic bunnies hop to the register!

3.25" / 1 oz / 18 per case

**Dark Chocolate Baby Bunny** 57% Cocoa / **V** 1E512-001016-1

Milk Chocolate Baby Bunny 38% Cocoa

1E512-001017-1

display

ORGANIC • FRESH • FAIR

ORGANIC CERTIFIED the best choice to avoid GMOs

100% FAIR TRADE CERTIFIED CHOCOLATE

good practices and good products go hand in hand

Solid Dark Chocolate Hopp'n Bunny 5.5" / 3.75 oz / 12 per case 57% Cocoa / **V** 

#### **SOLID CLASSIC BUNNIES**

There's nothing more exciting than knowing that your favorite bunny will be waiting for you on Easter morning!

5" / 3.5 oz / 12 per case

White Chocolate Bunny 1E512-001012-1

5" / 3.7 oz / 12 per case

Milk Chocolate Bunny

1E512-001004-1

Dark Chocolate Bunny

57% Cocoa / **V** 1E512-001008-1

Preparing the chocolate to set up.

Vegan Oat-Milk Bunny 5"/ 12 per case 43% Cocoa / **V** 1E312-000200-1