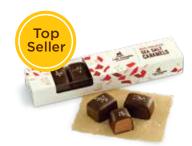

**Caramel Eggs** 12 piece / 5.5 oz 38% Cocoa / Milk 1E507-000001-1

Milk Chocolate **Truffle Eggs** 12 piece / 5.5 oz 38% Cocoa

Easter

1E507-000006-1

Dark Chocolate Sea Salt Caramels 7 piece / 2.45 oz

12 per case 54% Cocoa