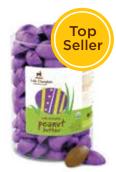

**Dark Chocolate** Truffle Eggs 12 piece / 5.5 oz 57% Cocoa

1E507-000004-1

Assorted Eggs 26 piece / 12 oz 1E507-000100-1

**Peanut Butter Eggs** 12 piece / 5.5 oz 38% Cocoa / Milk 1E507-000002-1

Top

Seller

Top Seller