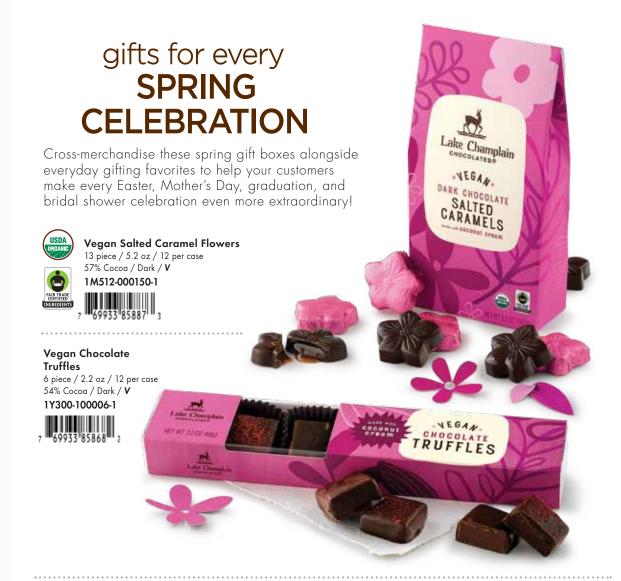

## **DECADENT VEGAN TREATS**

for Valentine's Day & Spring

Plant-based truffles are helping to drive double-digit growth as consumers seek "better-for-me" options. Source: SPINS, 2021.

Made Tree-Free™ by Emerald Ecovations This innovative vegan caramel flower packaging is made from

sustainably-sourced bagasse, the pulpy by-product of the sugar making process, and other renewable materials. Plus, it's printed with **eco-friendly** vegetable inks!

**Vegan Salted Caramel Flowers** 13 piece / 5.2 oz / 12 per case

57% Cocoa / Dark / V Crafted from clean

simple ingredients 1M512-000150-1

Lake Champlain

NEGAN.

DARK CHOCOLATE

SALTED

CARAMELS

Cross-merchandise with vegan Nonpareils

**Vegan Chocolate Truffles** 6 piece / 2.2 oz / 12 per case / 54% Cocoa / Dark / V

Bright, red raspberry and luscious, dark chocolate 1Y300-100006-1