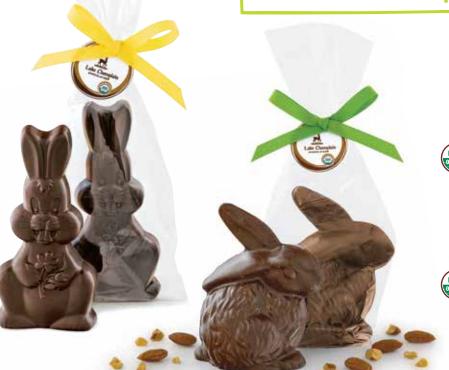

### **BABY BUNNIES**

Price in multiples and watch these adorable, organic bunnies hop to the register!

3.25" / 1 oz / 18 per case

**Dark Chocolate Baby Bunny** 57% Cocoa / **V** 1E512-001016-1

Milk Chocolate Baby Bunny 38% Cocoa

1E512-001017-1

display

ORGANIC • FRESH • FAIR

ORGANIC CERTIFIED the best choice to avoid GMOs

100% FAIR TRADE CERTIFIED CHOCOLATE

good practices and good products go hand in hand

Solid Dark Chocolate Hopp'n Bunny 5.5" / 3.75 oz / 12 per case 57% Cocoa / **V** 

1E512-001002-1

Sea Salt 'n' Almonds Bunny

5" / 5 oz / 12 per case 43% Cocoa / Dark-Milk

1E512-001003-1