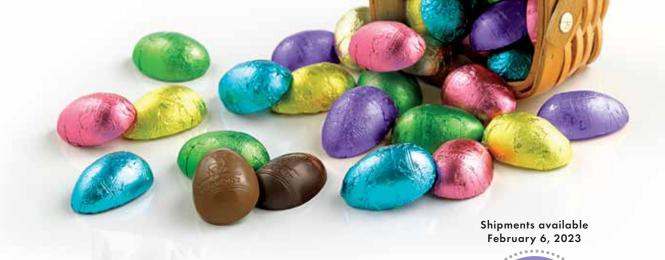

# make your Easter **EXTRAORDINARY**

No one can resist these delicious, filled chocolate eggs — made from the best ingredients, like fresh cream and fair trade certified chocolate.

These are the Easter treats your customers will ask for by name and purchase by the dozens!

April 9, 2023 chocolates dark chocolate Peanut milk coconut vanilla carame

EGG GIFT BAGS 12 per case

**Coconut Cream Eggs** 12 piece / 5.5 oz 57% Cocoa / Dark 1E507-000003-1

Vanilla Cream Eggs 12 piece / 5.5 oz 57% Cocoa / Dark 1E507-000005-1

**Dark Chocolate** Truffle Eggs 12 piece / 5.5 oz 57% Cocoa

1E507-000004-1

Assorted Eggs 26 piece / 12 oz 1E507-000100-1

**Peanut Butter Eggs** 12 piece / 5.5 oz 38% Cocoa / Milk 1E507-000002-1

Top

Seller

Top Seller

**Caramel Eggs** 12 piece / 5.5 oz 38% Cocoa / Milk 1E507-000001-1

Milk Chocolate **Truffle Eggs** 12 piece / 5.5 oz 38% Cocoa

Easter

1E507-000006-1

Dark Chocolate Sea Salt Caramels 7 piece / 2.45 oz

12 per case 54% Cocoa