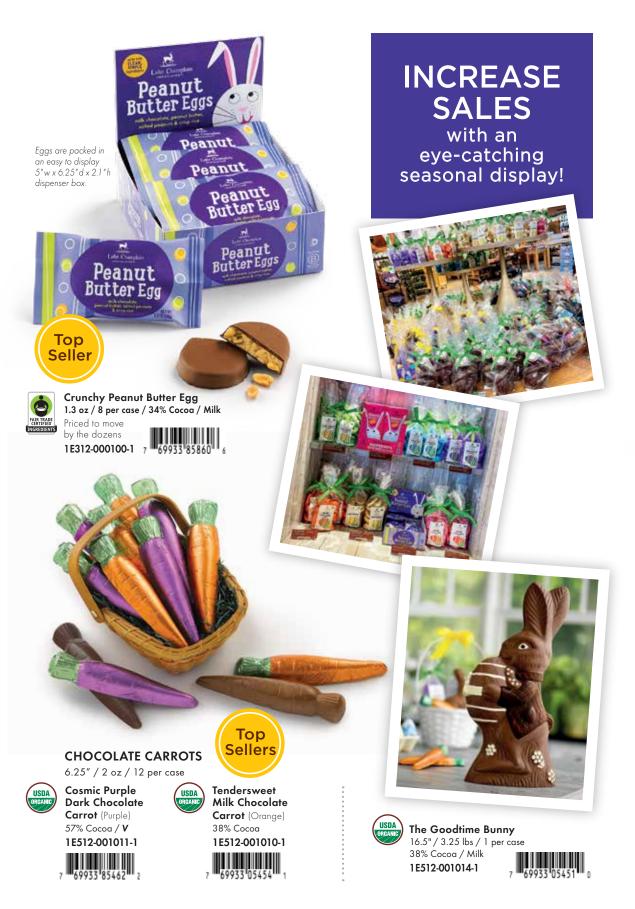

## **EASTER ESSENTIALS**

Boost sales at your store with better-for-you Easter treats, crafted from clean, simple

As the only full-service chocolate brand in the Natural Products category, Lake Champlain Chocolates continues to drive double-digit growth across the chocolate category for Easter.

Source: SPINS, we 04/17/2022.

Shipments available February 6, 2023 ......

> Easter April 9, 2023

57% Cocoa / Dark / V Bursting with raspberry & cherry fruit gummies

1E504-012010-1

Bars are packed in an easy to display 5.8"w x 2.4"d x 5.8" dispenser box.

### **BABY BUNNIES**

Price in multiples and watch these adorable, organic bunnies hop to the register!

3.25" / 1 oz / 18 per case

**Dark Chocolate Baby Bunny** 57% Cocoa / **V** 1E512-001016-1

Milk Chocolate Baby Bunny 38% Cocoa

1E512-001017-1

display

ORGANIC • FRESH • FAIR

ORGANIC CERTIFIED the best choice to avoid GMOs

100% FAIR TRADE CERTIFIED CHOCOLATE

good practices and good products go hand in hand

Solid Dark Chocolate Hopp'n Bunny 5.5" / 3.75 oz / 12 per case 57% Cocoa / **V** 

1E512-001002-1

Sea Salt 'n' Almonds Bunny

5" / 5 oz / 12 per case 43% Cocoa / Dark-Milk

1E512-001003-1

#### **SOLID CLASSIC BUNNIES**

There's nothing more exciting than knowing that your favorite bunny will be waiting for you on Easter morning!

5" / 3.5 oz / 12 per case

White Chocolate Bunny 1E512-001012-1

5" / 3.7 oz / 12 per case

Milk Chocolate Bunny

1E512-001004-1

Dark Chocolate Bunny

57% Cocoa / **V** 1E512-001008-1

Preparing the chocolate to set up.

Vegan Oat-Milk Bunny 5"/ 12 per case 43% Cocoa / **V** 1E312-000200-1