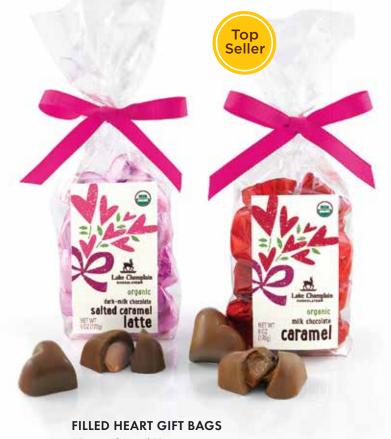

15 piece / 6 oz / 12 per case

Salted Caramel Latte Hearts 43% Cocoa / Dark-Milk 1V508-000007-1

Caramel Hearts 38% Cocoa / Milk 1V508-000006-1

Shipments available

December 12, 2022

Valentine's

Day

Tuesday

February 14, 2023

Raspberry Truffle Hearts

57% Cocoa / Dark 1V508-000008-1

12 per case

21 piece / 5.9 oz 57% Cocoa / **V** 

chocolate

36 piece 10.1 oz 1V508-000100-1

assorted