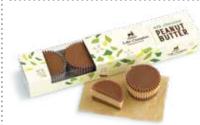

1Y310-005005 -1

Milk Chocolate Peanut Butter Chocolates 5 piece / 4.25 oz

12 per case 34% Cocoa

1Y310-005001-1

69933 04620 1

290 Boyer Circle, Williston, VT 05495

Presorted Standard U.S. Postage **PAID** Permit No. 399 Burlington, Vermont 05401