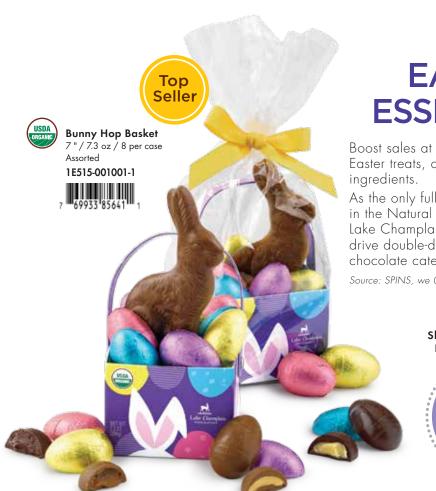

## **EASTER ESSENTIALS**

Boost sales at your store with better-for-you Easter treats, crafted from clean, simple

As the only full-service chocolate brand in the Natural Products category, Lake Champlain Chocolates continues to drive double-digit growth across the chocolate category for Easter.

Source: SPINS, we 04/17/2022.

Shipments available February 6, 2023 ......

> Easter April 9, 2023

57% Cocoa / Dark / V Bursting with raspberry & cherry fruit gummies

1E504-012010-1

Bars are packed in an easy to display 5.8"w x 2.4"d x 5.8" dispenser box.