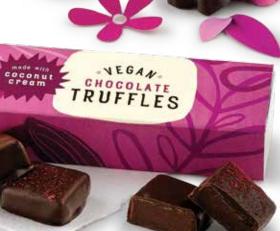

## **DECADENT VEGAN TREATS**

for Valentine's Day & Spring

Plant-based truffles are helping to drive double-digit growth as consumers seek "better-for-me" options. Source: SPINS, 2021.

Made Tree-Free™ by Emerald Ecovations This innovative vegan caramel flower packaging is made from

**Vegan Chocolate Truffles** 6 piece / 2.2 oz / 12 per case / 54% Cocoa / Dark / V

Bright, red raspberry and luscious, dark chocolate 1Y300-100006-1

#### BETTER FOR THE ENVIRONMENT —

Vegan-friendly confections made with dairy-free substitutes, like coconut milk, use less land and water and produce less carbon and methane emissions than traditional milk!