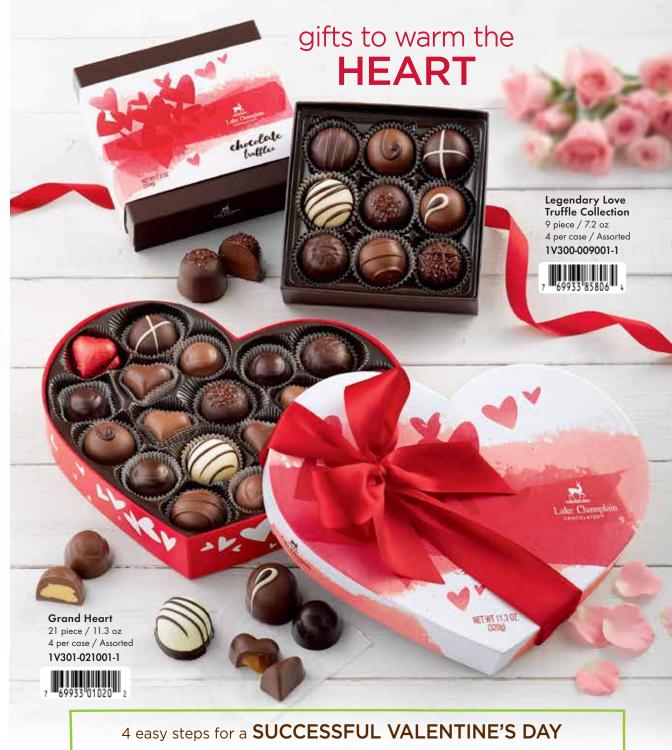

## **SALES RESULTS** you'll love

True love requires all the right ingredients. That's why we craft every heart with love and fill them with only the best — fresh, local ingredients, organic goodness, and fair trade certified chocolate.

15 piece / 6 oz / 12 per case

Salted Caramel Latte Hearts 43% Cocoa / Dark-Milk 1V508-000007-1

Caramel Hearts 38% Cocoa / Milk 1V508-000006-1

Shipments available

December 12, 2022

Valentine's

Day

Tuesday

February 14, 2023

Raspberry Truffle Hearts

57% Cocoa / Dark 1V508-000008-1

12 per case

21 piece / 5.9 oz 57% Cocoa / **V** 

chocolate

36 piece 10.1 oz 1V508-000100-1

assorted