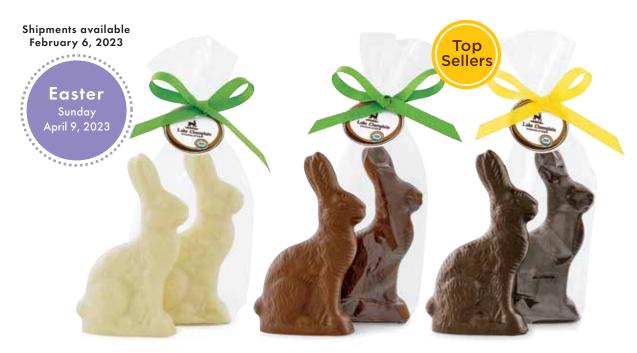

#### **SOLID CLASSIC BUNNIES**

There's nothing more exciting than knowing that your favorite bunny will be waiting for you on Easter morning!

5" / 3.5 oz / 12 per case

White Chocolate Bunny 1E512-001012-1

5" / 3.7 oz / 12 per case

Milk Chocolate Bunny

1E512-001004-1

Dark Chocolate Bunny

57% Cocoa / **V** 1E512-001008-1

Preparing the chocolate to set up.

Vegan Oat-Milk Bunny 5"/ 12 per case 43% Cocoa / **V** 1E312-000200-1