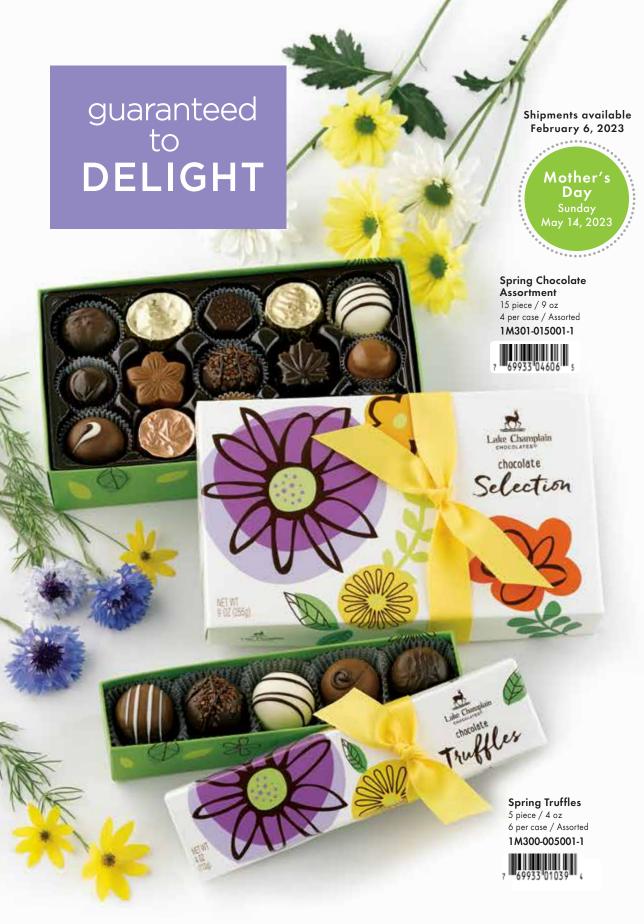

## **SALES RESULTS** you'll love

True love requires all the right ingredients. That's why we craft every heart with love and fill them with only the best — fresh, local ingredients, organic goodness, and fair trade certified chocolate.

15 piece / 6 oz / 12 per case

Salted Caramel Latte Hearts 43% Cocoa / Dark-Milk 1V508-000007-1

Caramel Hearts 38% Cocoa / Milk 1V508-000006-1

Shipments available

December 12, 2022

Valentine's

Day

Tuesday

February 14, 2023

Raspberry Truffle Hearts

57% Cocoa / Dark 1V508-000008-1

12 per case

21 piece / 5.9 oz 57% Cocoa / **V** 

chocolate

36 piece 10.1 oz 1V508-000100-1

assorted