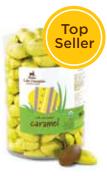

**Caramel Eggs** 12 piece / 5.5 oz 38% Cocoa / Milk 1E507-000001-1

Milk Chocolate **Truffle Eggs** 12 piece / 5.5 oz 38% Cocoa

Easter

1E507-000006-1

Dark Chocolate Sea Salt Caramels 7 piece / 2.45 oz

12 per case 54% Cocoa