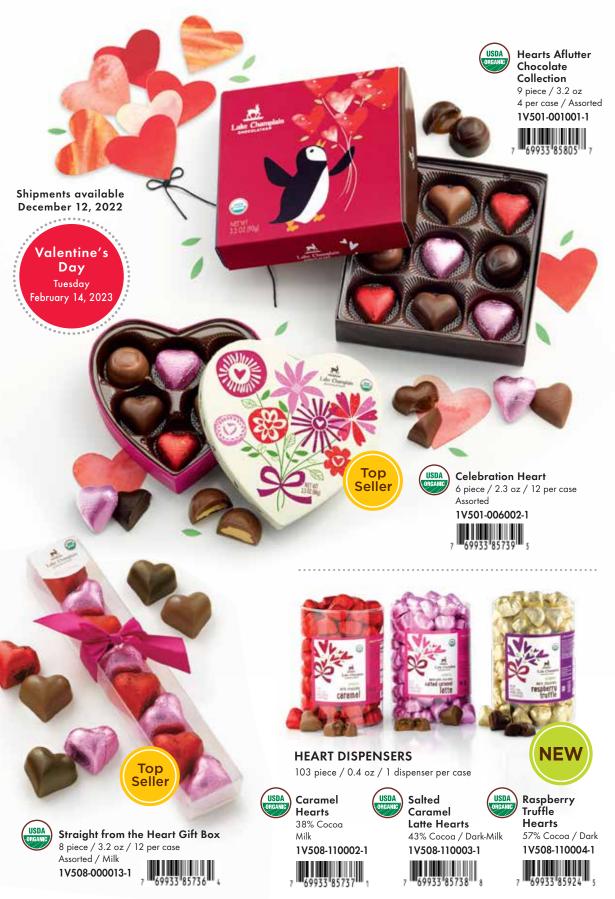

## **SALES RESULTS** you'll love

True love requires all the right ingredients. That's why we craft every heart with love and fill them with only the best — fresh, local ingredients, organic goodness, and fair trade certified chocolate.

15 piece / 6 oz / 12 per case

Salted Caramel Latte Hearts 43% Cocoa / Dark-Milk 1V508-000007-1

Caramel Hearts 38% Cocoa / Milk 1V508-000006-1

Shipments available

December 12, 2022

Valentine's

Day

Tuesday

February 14, 2023

Raspberry Truffle Hearts

57% Cocoa / Dark 1V508-000008-1

12 per case

21 piece / 5.9 oz 57% Cocoa / **V** 

chocolate

36 piece 10.1 oz 1V508-000100-1

assorted