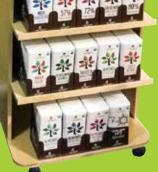

#### ORGANIC **CHOCOLATE SQUARES DISPENSERS**

V=Vegan-friendly, S=No Soy Added 106 piece /.4 oz / 1 dispenser per case

Placement is everything -40% of chocolate in grocery is sold in the front end<sup>1</sup>. Merchandise these delicious, snack-sized treats by the register and watch your sales pile up.

UPC codes on each wrapper make it easy to track your sales.

<sup>1</sup>Source: IRI State of the Market, 2019.

USDA

Milk Chocolate

Almonds & Sea Salt

69933 85764

Dark Chocolate USDA Almonds & Sea Salt Squares 72% Cocoa / Extra Dark V/S Salty and nutty 1Y519-106007-1 