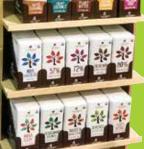

#### ORGANIC **CHOCOLATE SQUARES DISPENSERS**

V=Vegan-friendly, S=No Soy Added 106 piece /.4 oz / 1 dispenser per case

Placement is everything -40% of chocolate in grocery is sold in the front end<sup>1</sup>. Merchandise these delicious, snack-sized treats by the register and watch your sales pile up.

UPC codes on each wrapper make it easy to track your sales.

<sup>1</sup>Source: IRI State of the Market, 2019.

USDA

Milk Chocolate

Almonds & Sea Salt

69933 85764

Dark Chocolate USDA Almonds & Sea Salt Squares 72% Cocoa / Extra Dark V/S Salty and nutty 1Y519-106007-1 