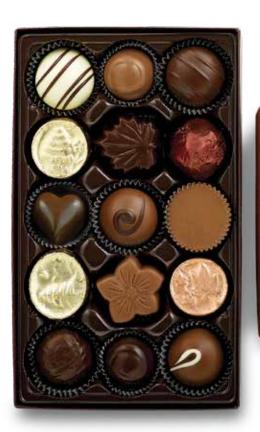

#### Legendary Love Truffle Collection 9 piece / 7.2 oz 4 per case / Assorted A gift as timeless as their love 1V300-009001-1

NET WT 11.3 0Z (320g)

**69%** prefer receiving CHOCOLATES **OVER FLOWERS**  \$169 is the average INDIVIDUALS SPEND