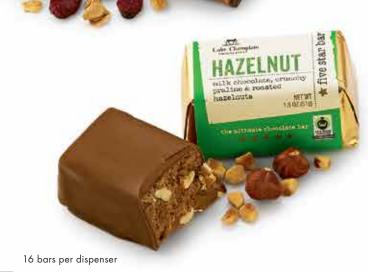

#### **FIVE STAR CHOCOLATE BARS®**

The best-selling bars you've loved for decades-still handcrafted in small batches, loaded with delicious inclusions, and packed with serious flavor! One bite and your customers will know why we wrap them in gold.

RANOLA

Granola

1.9 oz / Dark

Five Star Bar®

1Y304-024005-1

69933 85318

An unexpected delight!

All Five Star Bars® are packed in a 5" w x 6.25" d x 5.5" h dispenser box.