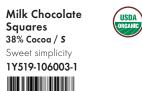

#### ORGANIC **CHOCOLATE SQUARES DISPENSERS**

V=Vegan-friendly, S=No Soy Added 106 piece /.4 oz / 1 dispenser per case

Placement is everything -40% of chocolate in grocery is sold in the front end<sup>1</sup>. Merchandise these delicious, snack-sized treats by the register and watch your sales pile up.

UPC codes on each wrapper make it easy to track your sales.

<sup>1</sup>Source: IRI State of the Market, 2019.

USDA

Milk Chocolate

Almonds & Sea Salt

69933 85764

Dark Chocolate USDA Almonds & Sea Salt Squares 72% Cocoa / Extra Dark V/S Salty and nutty 1Y519-106007-1 