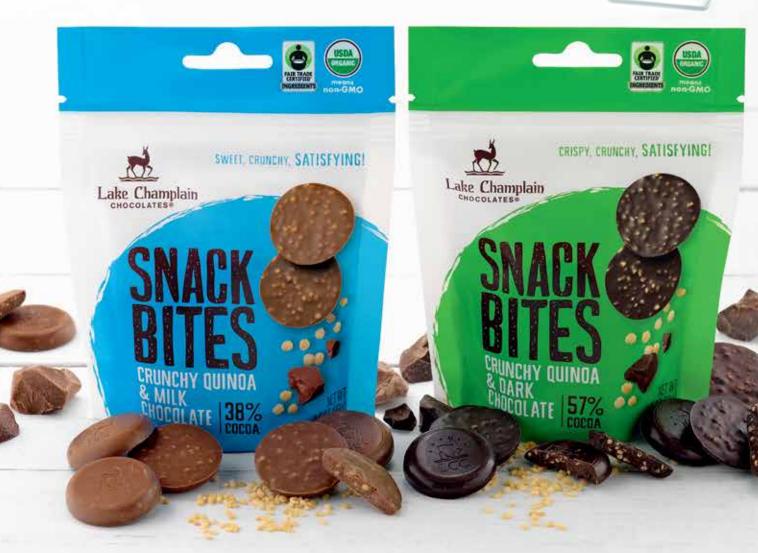

# **SNACKING** PERFECTION

Customers are always looking for better snacking options. Give them just what they want with **Snack Bites** – bite-sized pieces of irresistibly delicious chocolate packed with crunchy, toasted quinoa. Crafted from clean, simple ingredients, these organic and Fair Trade Certified™ chocolates take snack time from ho-hum to **oh-so-extraordinary**!

# gifts from the **HEART**

chocolate

ORGANIC SNACK BITES 3.5oz / 12 per case

**Milk Chocolate Snack Bites** 38% Cocoa A childhood favorite, all grown up

Dark Chocolate Snack Bites 57% Cocoa Crispy, crunchy, satisfying 1Y510-000101-1 69933 85791