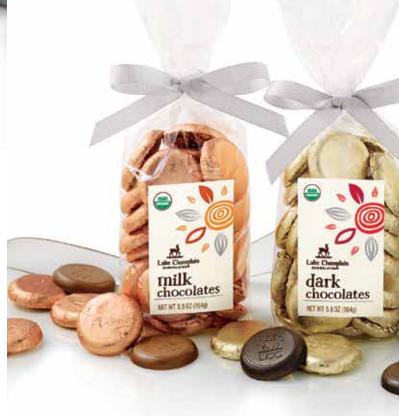

### ORGANIC CHOCOLATE GIFT BAGS 5.8oz / 12 per case

These convenient bite-size treats, made with organic and fair trade certified chocolate, are perfect for all-occasion gifting, or for customers who simply want to keep their candy dish filled.

USDA Dark Chocolate Coins 23 piece Decadent and dark