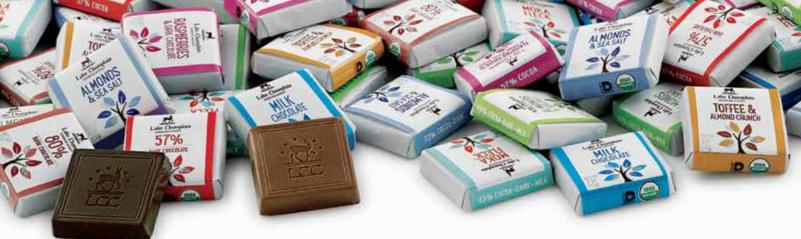

#### ORGANIC **CHOCOLATE SQUARES DISPENSERS**

V=Vegan-friendly, S=No Soy Added 106 piece /.4 oz / 1 dispenser per case

Placement is everything -40% of chocolate in grocery is sold in the front end<sup>1</sup>. Merchandise these delicious, snack-sized treats by the register and watch your sales pile up.

UPC codes on each wrapper make it easy to track your sales.

<sup>1</sup>Source: IRI State of the Market, 2019.

USDA

Milk Chocolate

Almonds & Sea Salt

69933 85764

Dark Chocolate USDA Almonds & Sea Salt Squares 72% Cocoa / Extra Dark V/S Salty and nutty 1Y519-106007-1 