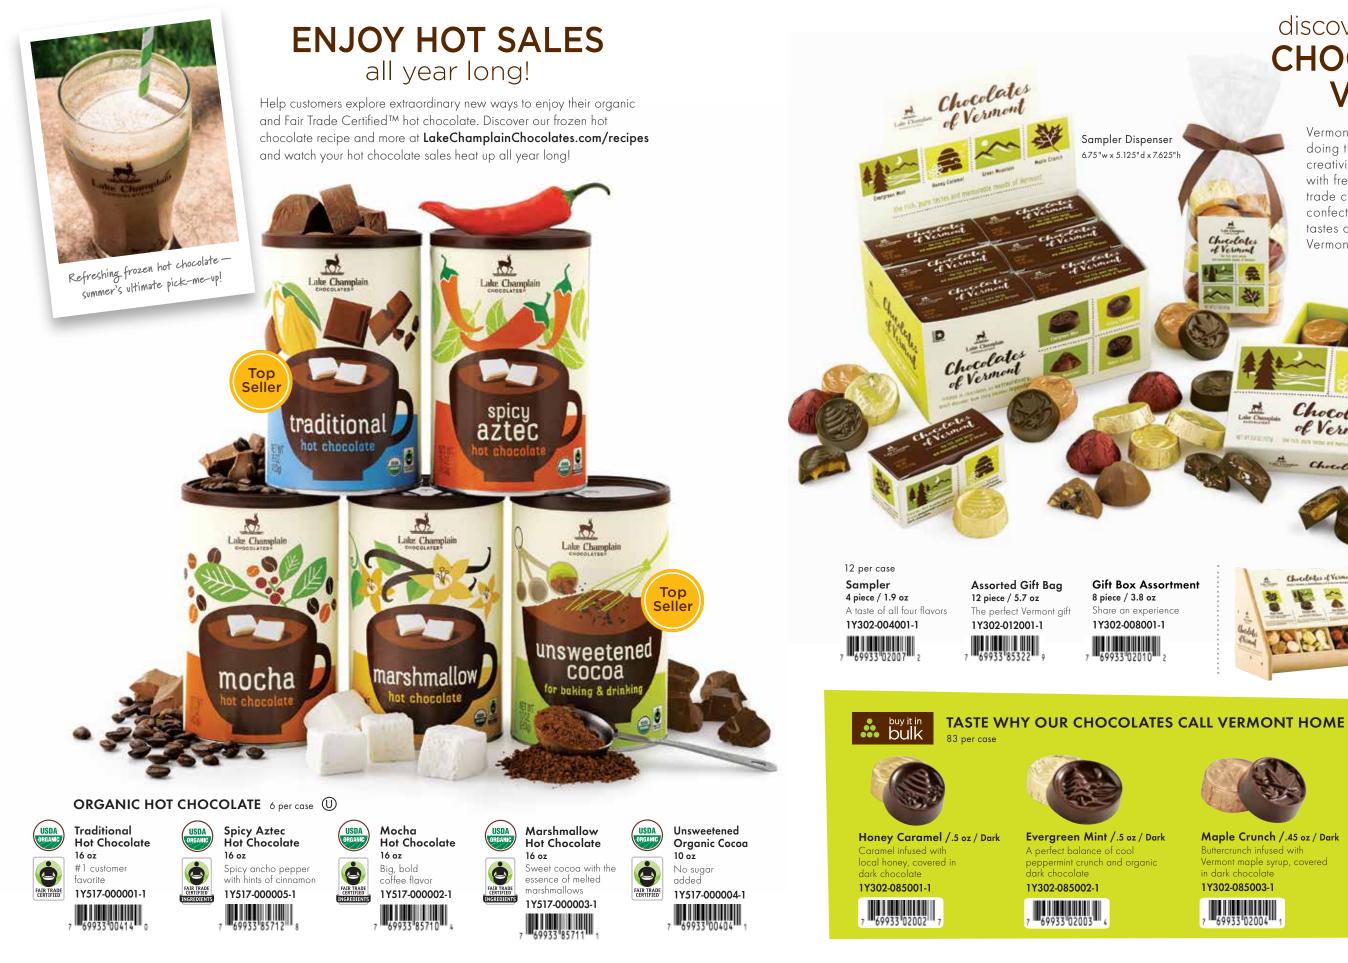

## discover the legendary **CHOCOLATES OF** VERMONT

Vermont isn't just a state; it's a way of doing things. It's a place where creativity and craftsmanship combine with fresh, local ingredients and fair trade chocolate to create extraordinary confections that evoke the rich, pure tastes and memorable moods of Vermont.

-

Chocolates of Vermont

ale Our

Chocolates

of Vermont

Chocolates of Verment

**Chocolates of Vermont** Dispenser Fully assembled 1 display per case Holds approximately 50 pieces of each flavor 15.375 "w x 8"d x 10.5"h

1Y316-000014-1 Chocolate sold separately.

Maple Crunch /.45 oz / Dark Buttercrunch infused with Vermont maple syrup, covered in dark chocolate 1Y302-085003-1

Green Mountain /.45 oz / Milk A robust mix of almonds, currants, and milk chocolate 1Y302-085004-1