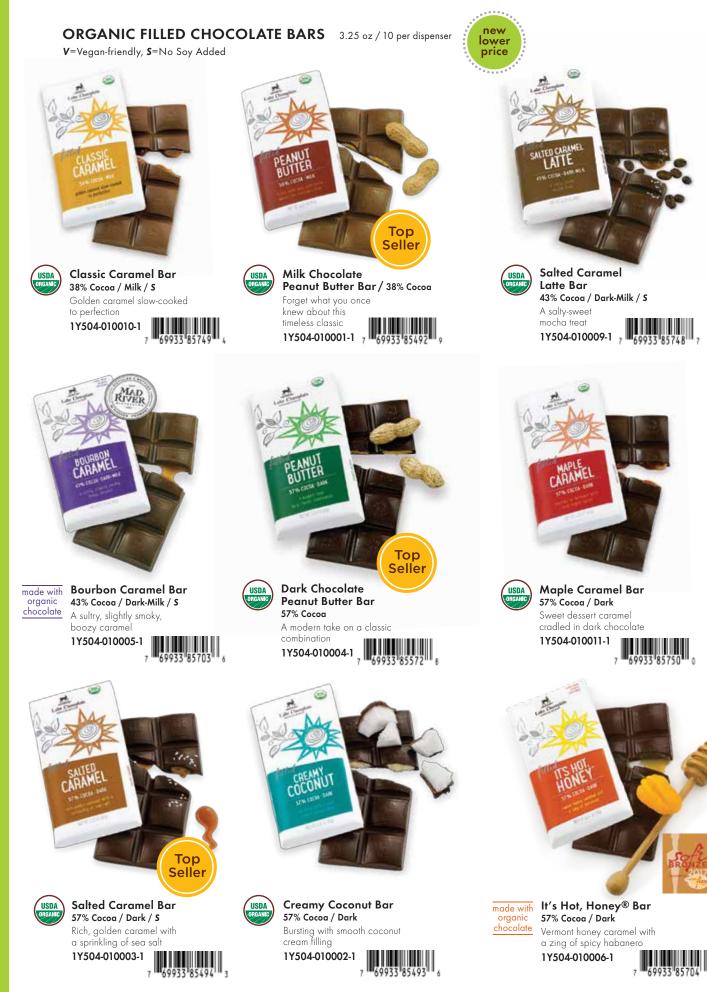

## **AWARD-WINNING** chocolate bars

Lake Champlain Chocolates continues to be the leader in the chocolate brand category – helping to drive chocolate growth up 18.6% last year<sup>1</sup>. Optimize your product mix with these extraordinary bars to drive more dollar and unit sales at your store. These award-winning, organic, premium chocolate bars are guaranteed to keep customers coming back for more!

<sup>1</sup>Source: IRI, Treating and Snacking, May 2019.

All bars are packed in a 2.9"w x 4.6"d x 5.9"h dispenser box.