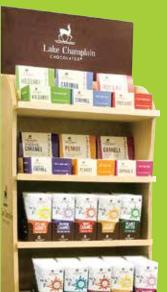

### **MERCHANDISING** MATTERS

Looking for a better way to make more of your existing retail space? Place our attractive, compact, and freestanding displays where your customers will notice them and boost your chocolate sales with impulse purchases!

Wire Countertop Display Fully assembled Holds 10 chocolate bar dispensers 16.25"w x 8.25"d x 13.25"h 1Y316-000021-1 ite sold separatel

**Bar Floor Display** Some assembly required Holds 60 bar dispensers 16"w x 15"d x 65"h 1Y316-000022-1 Chocolate sold se