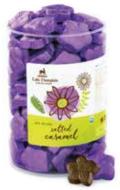

#### **ORGANIC FLOWER DISPENSERS**

USDA

Salted Caramel Flowers / Dark Golden caramel perfection 1M512-003002-1

Тор

Seller

caram

750 Pine Street Burlington, Vermont 05401

Presorted Standard U.S. Postage PAID Permit No. 527 Burlington, Vermont 05401