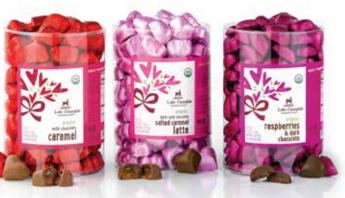

#### **ORGANIC VALENTINE DISPENSERS**

1 dispenser per case USD/ USDA Caramel Hearts 103 piece / .4 oz Milk Ready to delight 1V508-110002-1 69933 85737

USDA Salted Caramel Latte Hearts Hearts 103 piece / .4 oz 43% Cocoa / Dark-Milk Real fruit Love at first bite 1V508-110003-1 69933 85694 

**ORGANIC FILLED HEART GIFT BAGS** 15 piece / 6 oz / 12 per case Raspberries & Dark Chocolate **Salted Caramel** Latte Hearts 148 piece / .28 oz 43% Cocoa / Dark-Milk A whole latte love 1V508-110001-1 1V508-000007-1 69933 85734

### 1V508-000006-1 69933 85733

organi

milk chocolate

caramel

6108 dark chocolate orgeni raspberries & dark chocolate **ORGANIC HEART GIFT BAGS** 12 per case

Raspberries & Dark Chocolate Hearts 21 piece / 5.9 oz Bursting with real fruit 1V508-000004-1