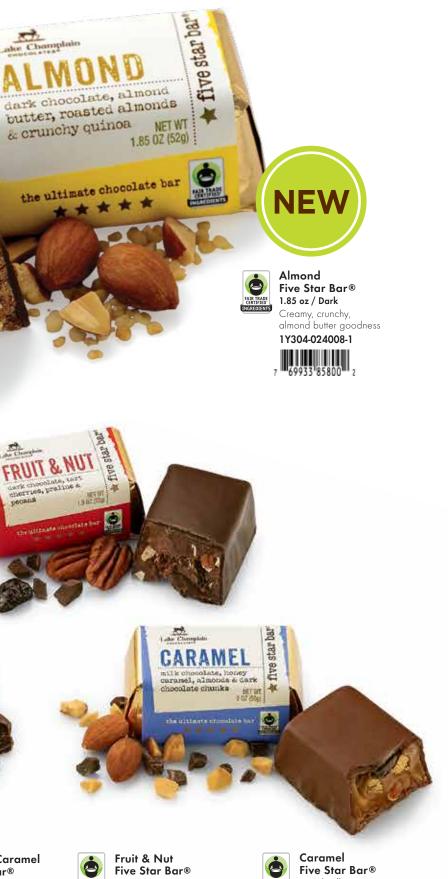

The results speak for themselves as Lake Champlain Chocolates is now a top 10 brand in both the Natural and Specialty channels – driving growth across the category more than 10% in the last year! Explore our innovative new products - including a new Almond Five Star Bar®, Snack Bites,

#### **FIVE STAR CHOCOLATE BARS®**

The best-selling bars you've loved for decades-still handcrafted in small batches, loaded with delicious inclusions, and packed with serious flavor! One bite and your customers will know why we wrap them in gold.

RANOLA

Granola

1.9 oz / Dark

Five Star Bar®

1Y304-024005-1

69933 85318

An unexpected delight!

All Five Star Bars® are packed in a 5" w x 6.25" d x 5.5" h dispenser box.

Wire Countertop Display Fully assembled Holds 6 Five Star Bar® dispensers 16.25"w x 8.25"d x 13.25"h 1Y316-000021-1

60037-00507

"69933"0050

EANUT butter, saltes pearat crisp rice pearat

> Half creamy, half crunchy, 1Y304-024003-1

1Y304-024006-1

CHOCOLATE

1.9 oz / Dark Our twist on a classic combo 1Y304-024002-1 .....

2 oz / Milk The original 1Y304-024001-1 