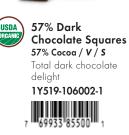

#### ORGANIC **CHOCOLATE SQUARES DISPENSERS**

V=Vegan-friendly, S=No Soy Added 106 piece /.4 oz / 1 dispenser per case

Placement is everything -40% of chocolate in grocery is sold in the front end<sup>1</sup>. Merchandise these delicious, snack-sized treats by the register and watch your sales pile up.

UPC codes on each wrapper make it easy to track your sales.

<sup>1</sup>Source: IRI State of the Market, 2019.

USDA

Milk Chocolate

Almonds & Sea Salt

69933 85764

Dark Chocolate USDA Almonds & Sea Salt Squares 72% Cocoa / Extra Dark V/S Salty and nutty 1Y519-106007-1 