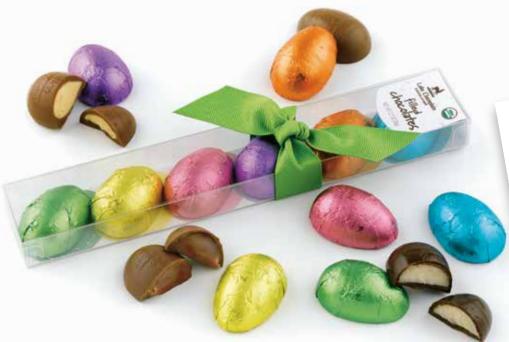

## **ADORABLE** and ready for gifting

USDA ORGANIC GOOD EGG **GIFT BOX** 

> A mouthwatering collection of six organic filled chocolate Easter eggs. Absolutely everything it's cracked up to be!

6 piece / 2.7 oz / 12 per case / Assorted 1E507-000050-1

69933 85638

Top

Seller

A cheerful basket filled to the brim with delectable Easter eggs and a solid milk chocolate bunny.

7 " / 7.3 oz / 8 per case / Assorted 1E515-001001-1

69933 85641

.....

No one can resist mini, organic chocolate Easter bunnies. They make the ultimate table favor, party treat, or egg hunt prize. Price them in multiples and watch them hop to the register!