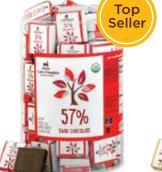

#### ORGANIC **CHOCOLATE SQUARES DISPENSERS**

V=Vegan-friendly, S=No Soy Added 106 piece /.4 oz / 1 dispenser per case

Placement is everything -40% of chocolate in grocery is sold in the front end<sup>1</sup>. Merchandise these delicious, snack-sized treats by the register and watch your sales pile up.

UPC codes on each wrapper make it easy to track your sales.

<sup>1</sup>Source: IRI State of the Market, 2019.

USDA

Milk Chocolate

Almonds & Sea Salt

69933 85764

Dark Chocolate USDA Almonds & Sea Salt Squares 72% Cocoa / Extra Dark V/S Salty and nutty 1Y519-106007-1 