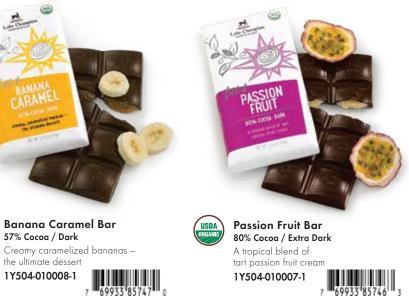

Wire Countertop Display Fully assembled Holds 10 chocolate bar dispensers 16.25"w x 8.25"d x 13.25"h 1Y316-000021-1 ite sold separatel





**Bar Floor Display** Some assembly required Holds 60 bar dispensers 16"w x 15"d x 65"h 1Y316-000022-1 Chocolate sold se











## **AWARD-WINNING** chocolate bars

Lake Champlain Chocolates continues to be the leader in the chocolate brand category – helping to drive chocolate growth up 18.6% last year<sup>1</sup>. Optimize your product mix with these extraordinary bars to drive more dollar and unit sales at your store. These award-winning, organic, premium chocolate bars are guaranteed to keep customers coming back for more!

<sup>1</sup>Source: IRI, Treating and Snacking, May 2019.

All bars are packed in a 2.9"w x 4.6"d x 5.9"h dispenser box.





## **BIG SALES** come from small packages

AL MONDS & SEA SAU

#### ORGANIC **CHOCOLATE SQUARES DISPENSERS**

V=Vegan-friendly, S=No Soy Added 106 piece /.4 oz / 1 dispenser per case

Placement is everything -40% of chocolate in grocery is sold in the front end<sup>1</sup>. Merchandise these delicious, snack-sized treats by the register and watch your sales pile up.

UPC codes on each wrapper make it easy to track your sales.

<sup>1</sup>Source: IRI State of the Market, 2019.





USDA



Milk Chocolate

Almonds & Sea Salt















69933 85764





Dark Chocolate USDA Almonds & Sea Salt Squares 72% Cocoa / Extra Dark V/S Salty and nutty 1Y519-106007-1 



80% Dark **Chocolate Squares** 80% Cocoa / Extra Dark V/S Our darkest chocolate 1Y519-106011-1







### ORGANIC CHOCOLATE G