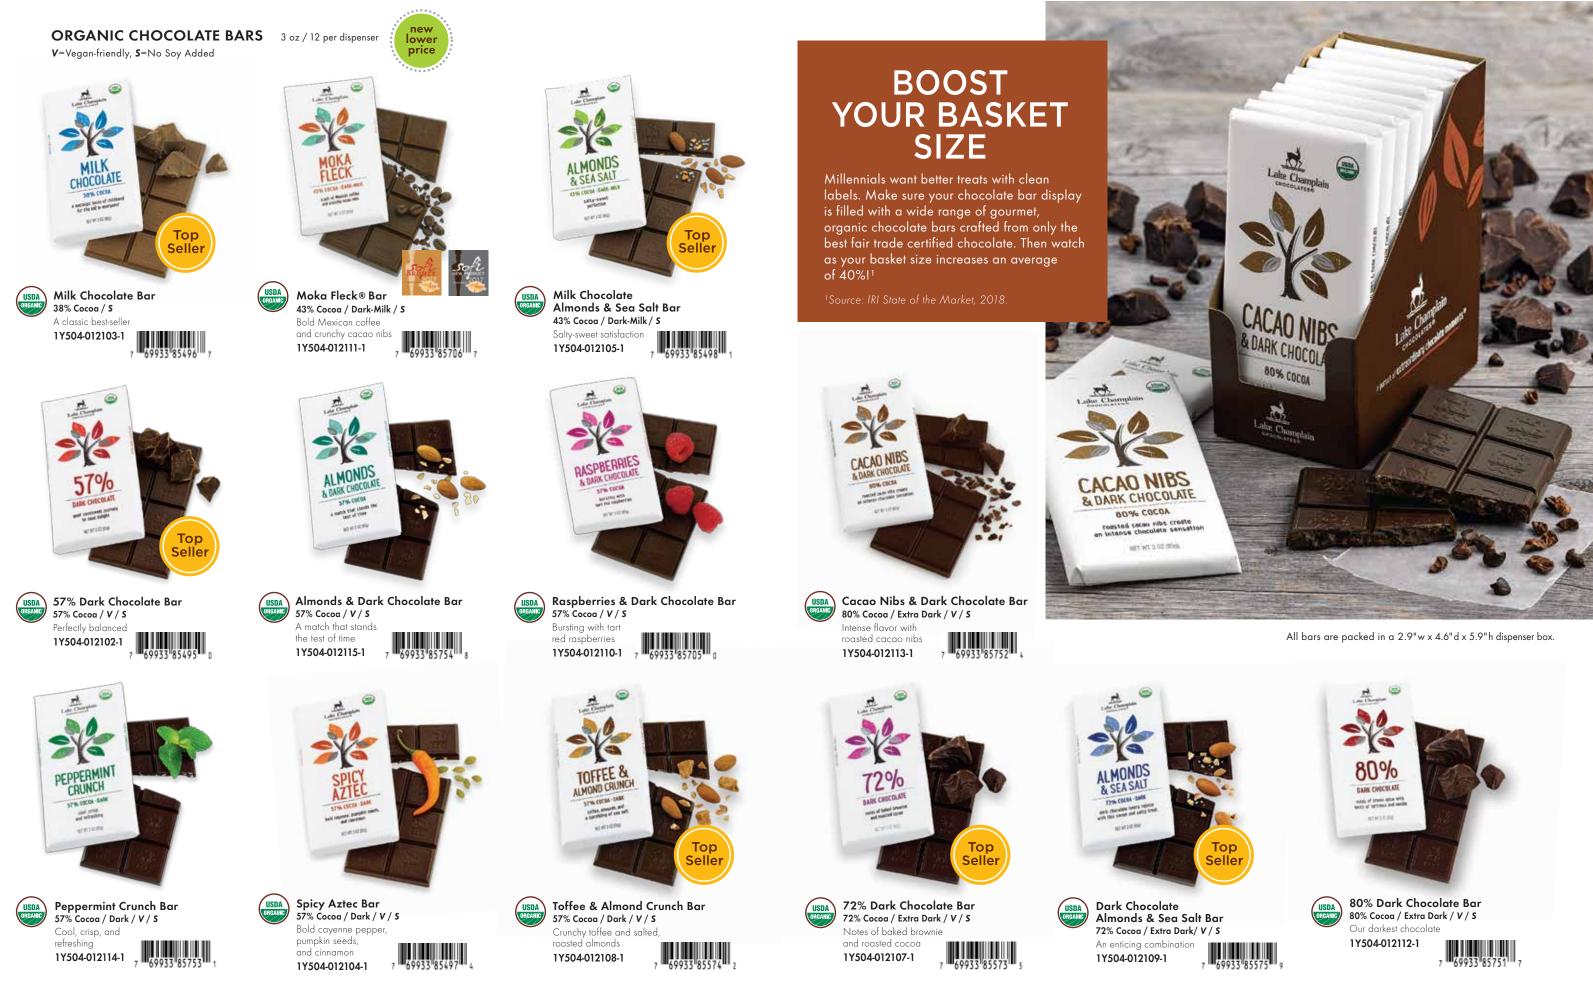

## **AWARD-WINNING** chocolate bars

Lake Champlain Chocolates continues to be the leader in the chocolate brand category – helping to drive chocolate growth up 18.6% last year<sup>1</sup>. Optimize your product mix with these extraordinary bars to drive more dollar and unit sales at your store. These award-winning, organic, premium chocolate bars are guaranteed to keep customers coming back for more!

<sup>1</sup>Source: IRI, Treating and Snacking, May 2019.

All bars are packed in a 2.9"w x 4.6"d x 5.9"h dispenser box.

#### ORGANIC **CHOCOLATE SQUARES DISPENSERS**

V=Vegan-friendly, S=No Soy Added 106 piece /.4 oz / 1 dispenser per case

Placement is everything -40% of chocolate in grocery is sold in the front end<sup>1</sup>. Merchandise these delicious, snack-sized treats by the register and watch your sales pile up.

UPC codes on each wrapper make it easy to track your sales.

<sup>1</sup>Source: IRI State of the Market, 2019.

USDA

Milk Chocolate

Almonds & Sea Salt

69933 85764

Dark Chocolate USDA Almonds & Sea Salt Squares 72% Cocoa / Extra Dark V/S Salty and nutty 1Y519-106007-1 

80% Dark **Chocolate Squares** 80% Cocoa / Extra Dark V/S Our darkest chocolate 1Y519-106011-1