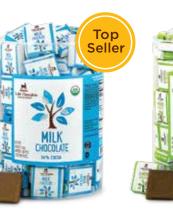

#### ORGANIC **CHOCOLATE SQUARES DISPENSERS**

V=Vegan-friendly, S=No Soy Added 106 piece /.4 oz / 1 dispenser per case

Placement is everything -40% of chocolate in grocery is sold in the front end<sup>1</sup>. Merchandise these delicious, snack-sized treats by the register and watch your sales pile up.

UPC codes on each wrapper make it easy to track your sales.

<sup>1</sup>Source: IRI State of the Market, 2019.

USDA

Milk Chocolate

Almonds & Sea Salt

69933 85764

Dark Chocolate USDA Almonds & Sea Salt Squares 72% Cocoa / Extra Dark V/S Salty and nutty 1Y519-106007-1 