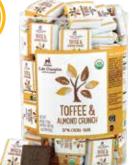

#### ORGANIC **CHOCOLATE SQUARES DISPENSERS**

V=Vegan-friendly, S=No Soy Added 106 piece /.4 oz / 1 dispenser per case

Placement is everything -40% of chocolate in grocery is sold in the front end<sup>1</sup>. Merchandise these delicious, snack-sized treats by the register and watch your sales pile up.

UPC codes on each wrapper make it easy to track your sales.

<sup>1</sup>Source: IRI State of the Market, 2019.

USDA

Milk Chocolate

Almonds & Sea Salt

69933 85764

Dark Chocolate USDA Almonds & Sea Salt Squares 72% Cocoa / Extra Dark V/S Salty and nutty 1Y519-106007-1 