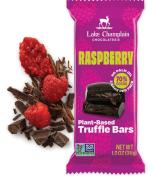

There's no guilt necessary when it comes to this guilty pleasure. This is the chocolate raspberry indulgence that holds itself to a higher standard. Organic, extra-dark chocolate ganache whipped with coconut cream and raspberries to create a deep, dark fudgy chocolate experience that bursts with jammy red raspberry flavor!

Truffle Bar 70% Cocoa / Dark / V 1Y419-000104-1

nes che dgy

.....

Forget everything you think you know about creamy peppermint treats. Indulge in the cool, refreshing sensation of silky-smooth, deep dark organic chocolate ganache infused with peppermint oil. It's a guilt-free taste of the holidays, you can enjoy all year long!