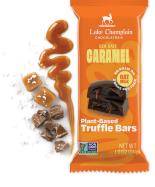

Sea Salt Caramel Truffle Bar 43% Cocoa / Oat Milk / V 1Y419-000102-1 7 **69933** 85911 s

Sea salt caramel lovers rejoice! To craft these new sea salt caramel chocolate truffle bars, our chocolatiers start with a luscious vegan chocolate ganache. Then comes the creamy non-dairy caramel in all its golden glory. Blend the two together, pack it inside a vegan "milk" chocolate (made with oat milk), and you've got the ultimate chocolate caramel indulgence.