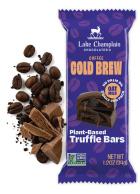

Coffee Cold Brew Truffle Bar 43% Cocoa / Oat Milk / V 1Y419-000100-1

Perk up your day with the bold, mocha flavor in these Coffee Cold Brew truffles. Our chocolatiers start with artisan-roasted organic Mexican Chiapas coffee and blend it with a creamy, vegan "milk" chocolate (made with oat milk) and then pack it inside a shell of vegan chocolate, for the ultimate afternoon pick-me-up.