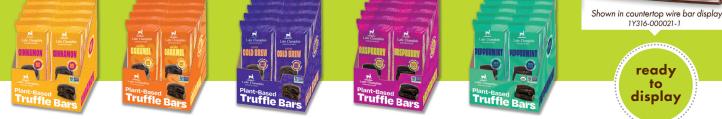

## TRY ALL FLAVORS OF THE NEW Plant-Based Truffle Bars

## PLANT-BASED TRUFFLE BARS | 1.2 oz each/8 per dispenser/SRP \$2.99

Truffle Bar 43% Cocoa / Oat Milk / V 1Y419-000101-1

Experience the classic snickerdoodle taste in chocolate form! To get the nostalgic taste of your favorite childhood cookie, our chocolatiers start with a plant-based "milk" chocolate (made with organic cinnamon, nutmeg and just a hint of sea salt. It's time to ditch the cookie, because there's a decadent new plant-based, gluten-free cinnamon treat in town!

Sea Salt Caramel Truffle Bar 43% Cocoa / Oat Milk / V 1Y419-000102-1 7 **69933** 85911 s

Sea salt caramel lovers rejoice! To craft these new sea salt caramel chocolate truffle bars, our chocolatiers start with a luscious vegan chocolate ganache. Then comes the creamy non-dairy caramel in all its golden glory. Blend the two together, pack it inside a vegan "milk" chocolate (made with oat milk), and you've got the ultimate chocolate caramel indulgence.

Coffee Cold Brew Truffle Bar 43% Cocoa / Oat Milk / V 1Y419-000100-1

Perk up your day with the bold, mocha flavor in these Coffee Cold Brew truffles. Our chocolatiers start with artisan-roasted organic Mexican Chiapas coffee and blend it with a creamy, vegan "milk" chocolate (made with oat milk) and then pack it inside a shell of vegan chocolate, for the ultimate afternoon pick-me-up.

There's no guilt necessary when it comes to this guilty pleasure. This is the chocolate raspberry indulgence that holds itself to a higher standard. Organic, extra-dark chocolate ganache whipped with coconut cream and raspberries to create a deep, dark fudgy chocolate experience that bursts with jammy red raspberry flavor!

Truffle Bar 70% Cocoa / Dark / V 1Y419-000104-1

nes che dgy

.....

Forget everything you think you know about creamy peppermint treats. Indulge in the cool, refreshing sensation of silky-smooth, deep dark organic chocolate ganache infused with peppermint oil. It's a guilt-free taste of the holidays, you can enjoy all year long!

Peppermint Truffle Bar 70% Cocoa / Dark / V 1Y419-000103-1