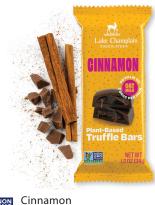

## PLANT-BASED TRUFFLE BARS | 1.2 oz each/8 per dispenser/SRP \$2.99

Truffle Bar 43% Cocoa / Oat Milk / V 1Y419-000101-1

Experience the classic snickerdoodle taste in chocolate form! To get the nostalgic taste of your favorite childhood cookie, our chocolatiers start with a plant-based "milk" chocolate (made with organic cinnamon, nutmeg and just a hint of sea salt. It's time to ditch the cookie, because there's a decadent new plant-based, gluten-free cinnamon treat in town!